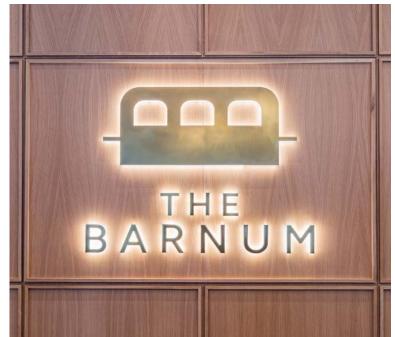

xsign

THE

BARNUM

We have manufactured 3mm frosted slate grey Perspex signage through the stairwells to provide wayfinding. The directional signage is fitted to the substrate on spacers and secured with strong tape.