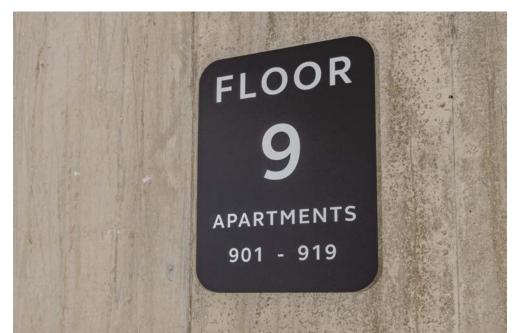

The internal scheme includes a mix of high quality directional signage with bespoke finishes. In the reception area we have manufactured an edge lit 5mm thick aluminium sign displaying the branding. Through the lift lobbies and hallways we have manufactured 10mm thick aluminium milled frame signs, fabricated aluminium shelf signs, 3mm thick frosted slate grey Perspex, and cut vinyl graphics.