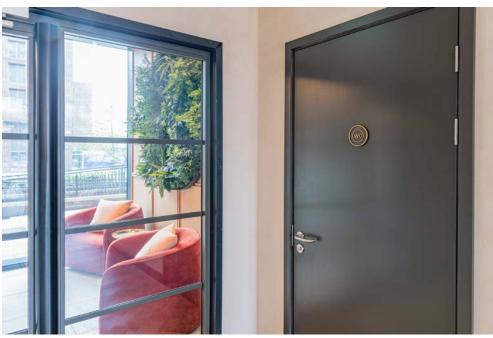

WC Toilet signs have been supplied using frosted grey panels with 10mm thick aluminium milled frames and painted Verometal detail.

A broad range of dusted vinyl graphics have been fitted to internal glazing to provide some design detail and to provide a visual safety feature.