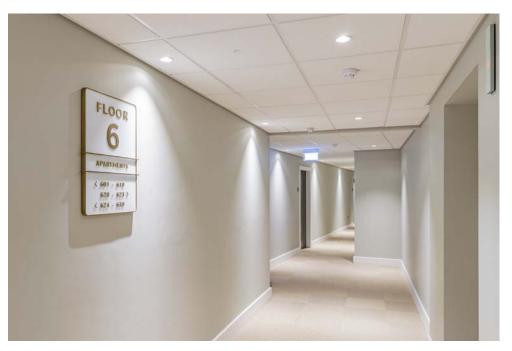

The internal scheme includes a mix of high quality directional signage with bespoke finishes. In the reception area we have manufactured an edge lit 5mm thick aluminium sign displaying the branding. Through the lift lobbies and hallways we have manufactured 10mm thick aluminium milled frame signs, fabricated aluminium shelf signs, 3mm thick frosted slate grey Perspex, and cut vinyl graphics.