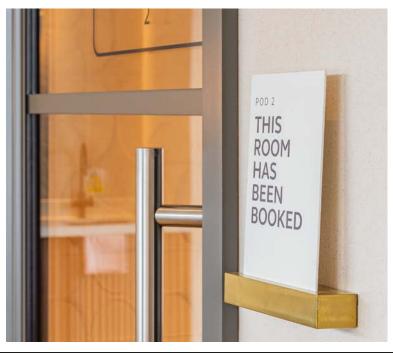

WC Toilet signs have been supplied using frosted grey panels with 10mm thick aluminium milled frames and painted Verometal detail.

A broad range of dusted vinyl graphics have been fitted to internal glazing to provide some design detail and to provide a visual safety feature.