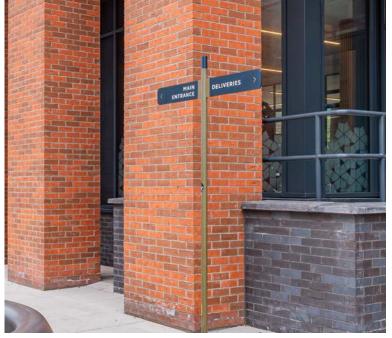

## - Case Study

xsign provided a bespoke signage package at The Barnum, a luxury residential apartment block in Nottingham, working with creative agency f.r.a. who led on the design process.

The external signage is most notable for the illuminated double sided monolith sign with an internal metal framework, fabricated aluminium trays and coated Verometal Yellow Brass. We have also manufactured and fitted external finger post signs, a double sided aluminium vehicular directional sign and a range of signage in the car park.