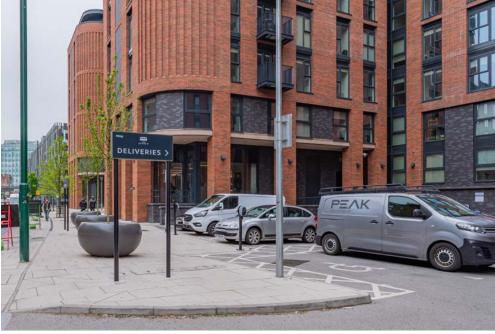

## - Case Study

xsign provided a bespoke signage package at The Barnum, a luxury residential apartment block in Nottingham, working with creative agency f.r.a. who led on the design process.

The external signage is most notable for the illuminated double sided monolith sign with an internal metal framework, fabricated aluminium trays and coated Verometal Yellow Brass. We have also manufactured and fitted external finger post signs, a double sided aluminium vehicular directional sign and a range of signage in the car park.