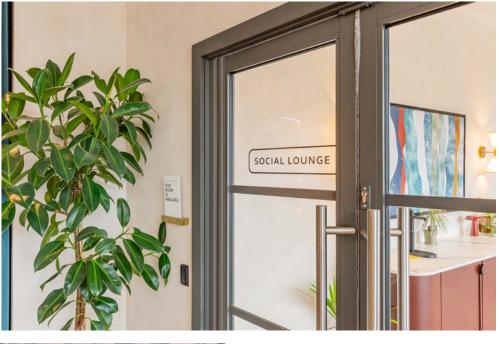

We have used scratch resistant, plot cut self adhesive vinyl graphics with a brass finish in communal spaces to provide wayfinding to key facilities.

ТΜ

xsign

We have used Verometal to paint an aluminium case used as a vehicular diectional sign. Aluminium panels have been flushed to both faces of the case and an etch and white infill has been applied to provide typography.