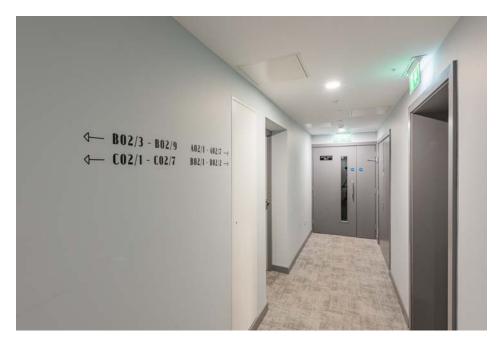

Internally, we have provided a broad range of 10mm angle brass frame directory signs with 3mm acrylic bonded panels. In the stairwells and corridors we have provided digitally printed Mactac Pro floor level indicators and apartment ID signs.

Digitally printed vinyl Mactac Pro letters have been supplied throughout the building to help users navigate to appartments and key facilities.

We supplied overhead 2mm thick aluminium folded tray signs with vinyl graphics applied to the face. 50mm thick aluminium bang bars hang on heavy duty brass plated hanging chains.