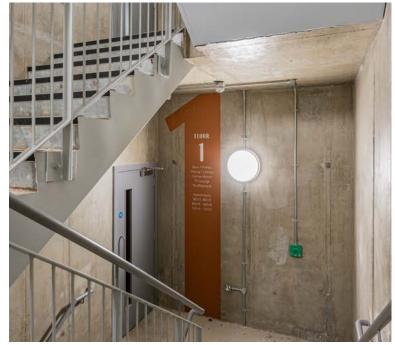

Internally, we have provided a broad range of 10mm angle brass frame directory signs with 3mm acrylic bonded panels. In the stairwells and corridors we have provided digitally printed Mactac Pro floor level indicators and apartment ID signs.

## www.xsign.com

Floor level indicators are featured throughout the building. Gold leaf has been hand applied to mounted prismatic carved letters, spaced 10mm from the wall using brass tubes and spacers.