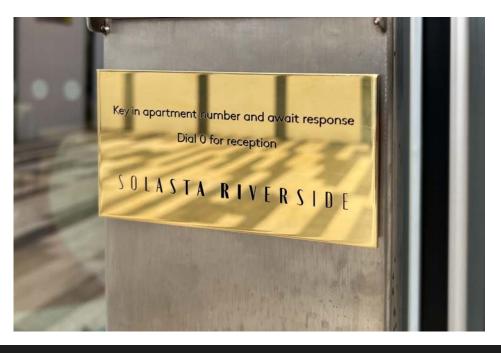

xsign provided the internal and external signage package at Solasta Riverside, a high-end luxury residential building located at Buchanan Wharf in Glasgow.

The external lettering on entrance to the building is manufactured using aluminium. The letters have a 700mm cap height and 150mm returns, featuring prismatic faces with a Verometal brass effect finish. We also feature an illuminated totem sign with glass faces and stencil cut mask paint. We feature illuminated wall mounted tray signs and 3mm brass panels with etched text and black paint infill.

Throughout the building we have hand applied gold leaf letters to the face of glazing with a black underpaint from the other side of the glass.

The 3mm thick brass panel features etched text and black infill paint. The face panel is bonded to a 3mm thick black foamex spacer and bonded to the substrate.