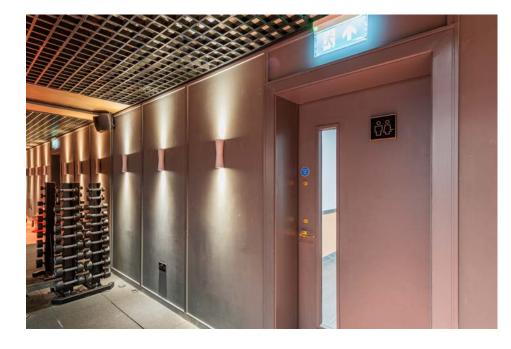

## xsign<sup>™</sup>

www.xsign.com

We have manufactured a range of iconography and pictograms using 10mm angle brass frames with 3mm clear acylic panels bonded inside with direct white paint on the rear and a black overpaint.