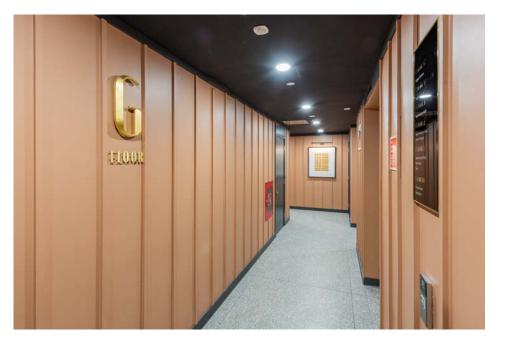

Internally, we have provided a broad range of 10mm angle brass frame directory signs with 3mm acrylic bonded panels. In the stairwells and corridors we have provided digitally printed Mactac Pro floor level indicators and apartment ID signs.