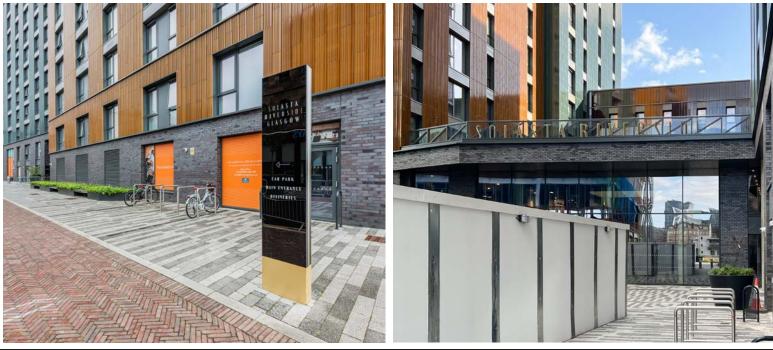

xsign provided the internal and external signage package at Solasta Riverside, a high-end luxury residential building located at Buchanan Wharf in Glasgow.

The external lettering on entrance to the building is manufactured using aluminium. The letters have a 700mm cap height and 150mm returns, featuring prismatic faces with a Verometal brass effect finish. We also feature an illuminated totem sign with glass faces and stencil cut mask paint. We feature illuminated wall mounted tray signs and 3mm brass panels with etched text and black paint infill.