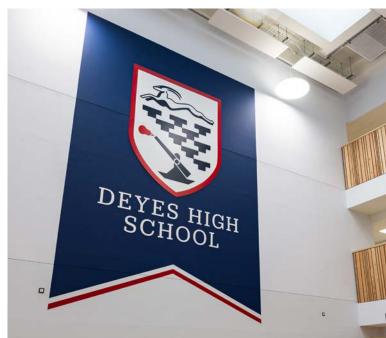

On entrance to the building, we've supplied a 3 metre wide digitally printed high tack vinyl wall mural.

We've fixed a 100mm illuminated face logo crest sign to the external cladding, using ultra-efficient LED modules in cool white.