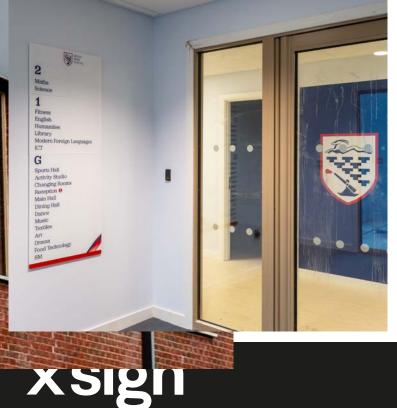

We've manufactured a range of 3mm frosted lucite signs to provide iconography for key facilities throughout the school.

We've provided 3mm thick frosted lucite cut letters with reverse polish edge detail in the reception area and the dining hall.

Throughout the school we have fitted out patented puzzle door sign that allows for the each changing of paper inserts.

Iconography provides wayfinding to key facilities. We've manufactured 3mm frosted lucite reverse coated toilet signs with a matt finish.