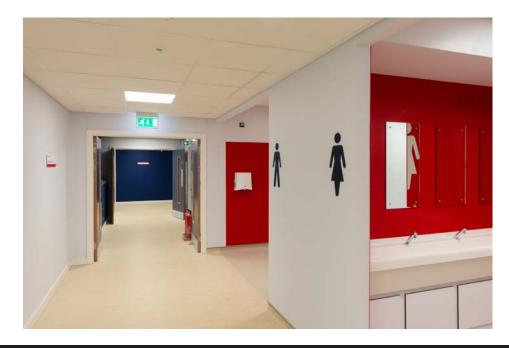

Throughout the school we have fitted out patented puzzle door sign that allows for the each changing of paper inserts.

Iconography provides wayfinding to key facilities. We've manufactured 3mm frosted lucite reverse coated toilet signs with a matt finish.