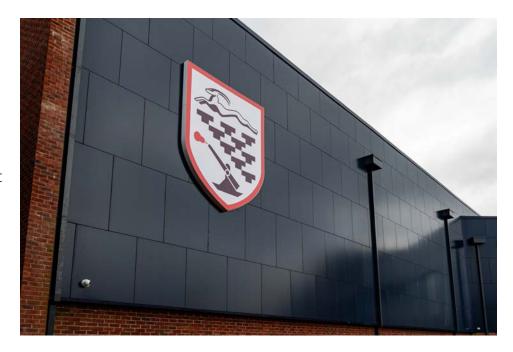

On entrance to the building, we've supplied a 3 metre wide digitally printed high tack vinyl wall mural.

We've fixed a 100mm illuminated face logo crest sign to the external cladding, using ultra-efficient LED modules in cool white.