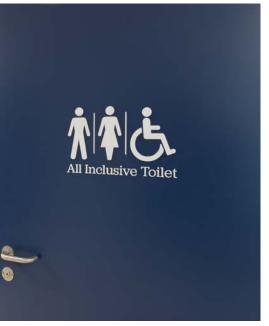

Throughout the school we have fitted out patented puzzle door sign that allows for the each changing of paper inserts.

Iconography provides wayfinding to key facilities. We've manufactured 3mm frosted lucite reverse coated toilet signs with a matt finish.