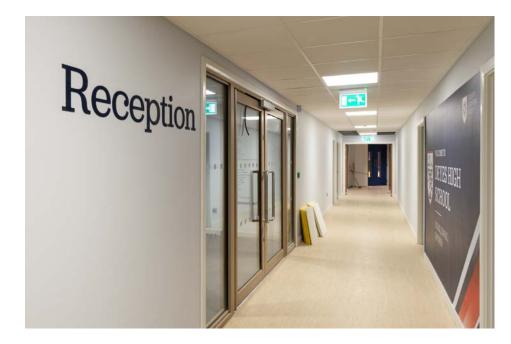

We've manufactured a range of 3mm frosted lucite signs to provide iconography for key facilities throughout the school.

We've provided 3mm thick frosted lucite cut letters with reverse polish edge detail in the reception area and the dining hall.