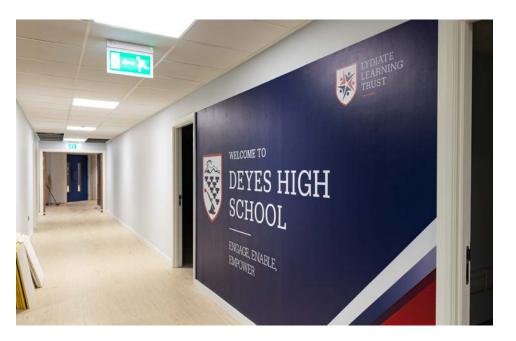

On entrance to the building, we've supplied a 3 metre wide digitally printed high tack vinyl wall mural.

We've fixed a 100mm illuminated face logo crest sign to the external cladding, using ultra-efficient LED modules in cool white.