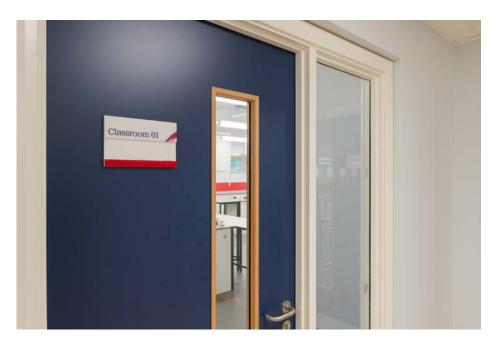

Throughout the school we have fitted out patented puzzle door sign that allows for the each changing of paper inserts.

Iconography provides wayfinding to key facilities. We've manufactured 3mm frosted lucite reverse coated toilet signs with a matt finish.