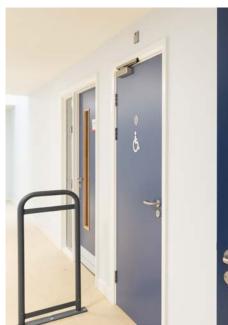

Throughout the school we have fitted out patented puzzle door sign that allows for the each changing of paper inserts.

Iconography provides wayfinding to key facilities. We've manufactured 3mm frosted lucite reverse coated toilet signs with a matt finish.