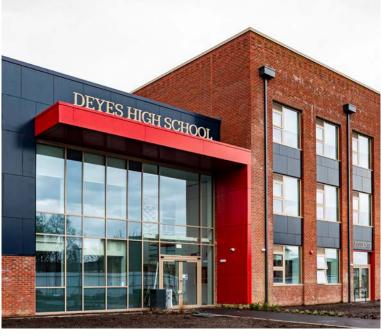

On entrance to the building, we've supplied a 3 metre wide digitally printed high tack vinyl wall mural.

We've fixed a 100mm illuminated face logo crest sign to the external cladding, using ultra-efficient LED modules in cool white.