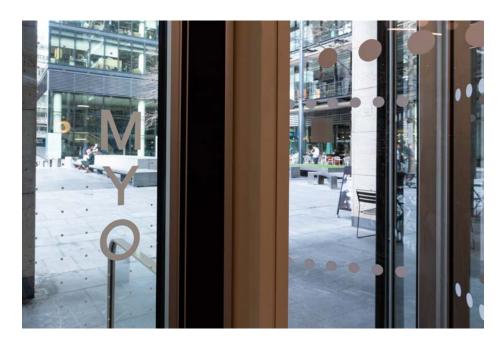

We've provided white UV printed optically clear manifestations as per the clients branding requirement. Additionally, dusted dots provide a key safety element required for glass doors and walls.

Individual letters feature on external signs, using high tack vinyl graphics with minimum 1800dpi digital print, for excellent legibility.