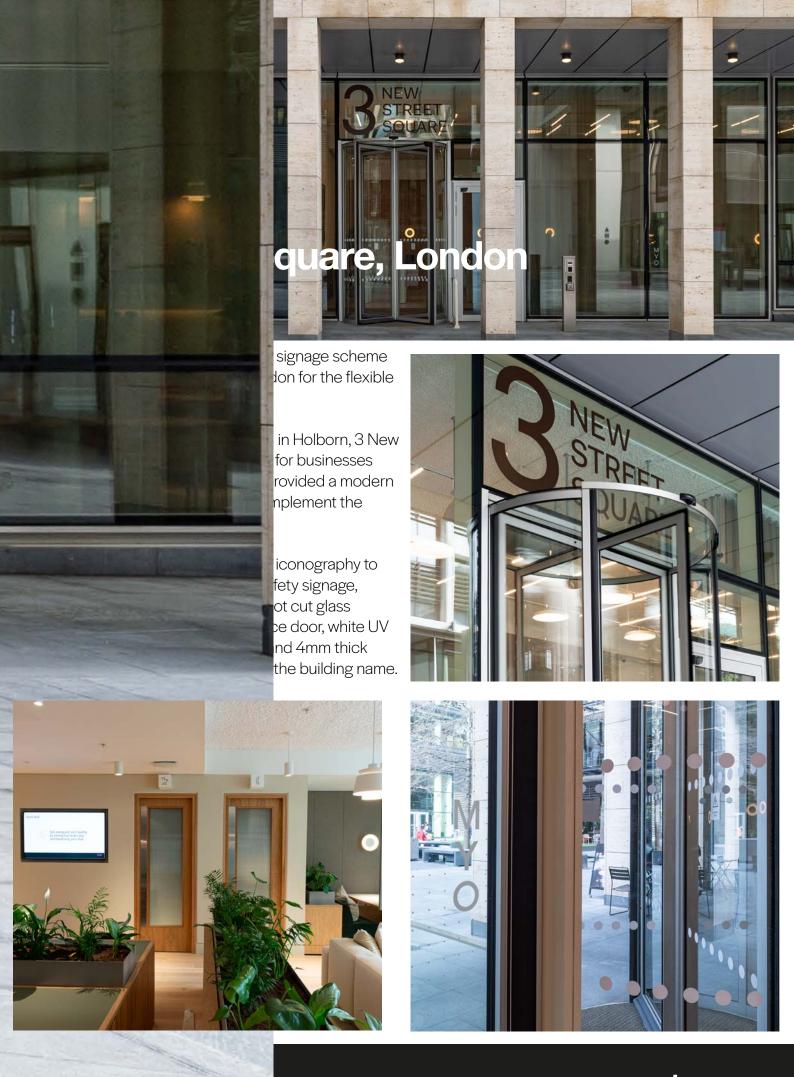

Above private meeting rooms, we've provided a 5mm thick opal acrylic lightbox to offer an alternative, high end wayfinding solution.

4mm thick aluminium signage provides wayfinding for external facilities. The faces are coated with a high grade paint finish for longevity.