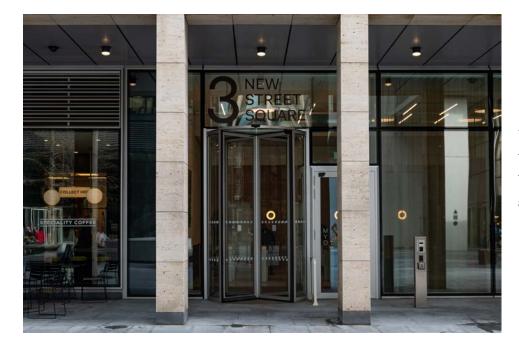

The external aluminium lettering features a ground and smoothed edge finish with face coating and a high grade painted finish.

Internal iconography provides wayfinding to key facilities. We've manufactured 3mm thick frosted lucite flat cut pictograms to provide a high end finish to the building.