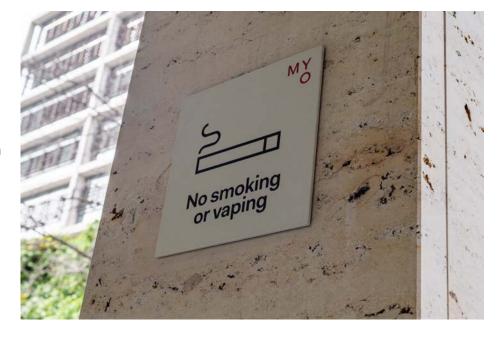

Above private meeting rooms, we've provided a 5mm thick opal acrylic lightbox to offer an alternative, high end wayfinding solution.

4mm thick aluminium signage provides wayfinding for external facilities. The faces are coated with a high grade paint finish for longevity.