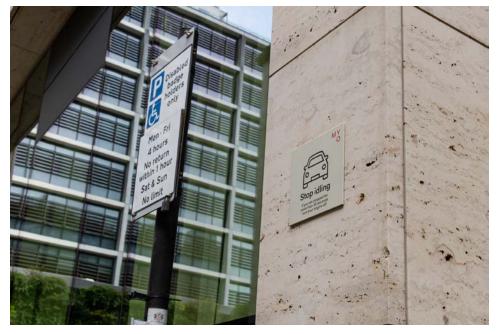

Above private meeting rooms, we've provided a 5mm thick opal acrylic lightbox to offer an alternative, high end wayfinding solution.

4mm thick aluminium signage provides wayfinding for external facilities. The faces are coated with a high grade paint finish for longevity.