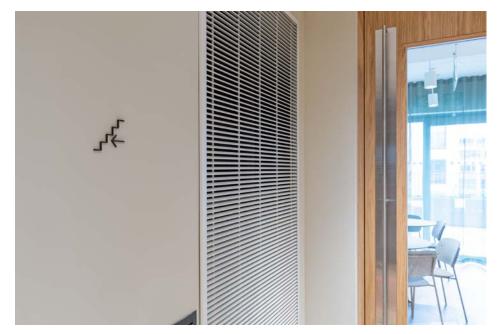

The external aluminium lettering features a ground and smoothed edge finish with face coating and a high grade painted finish.

Internal iconography provides wayfinding to key facilities. We've manufactured 3mm thick frosted lucite flat cut pictograms to provide a high end finish to the building.