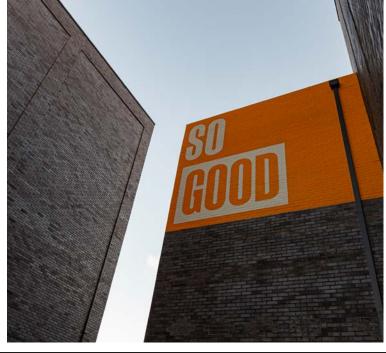

In the car park area, space has been allocated for a bike store. We've provided a design to help brand the area by applying a mask painted wall mural in Brick Orange colour.

We've provided striking branded wall painted murals with Brick Orange background colour. Elsewhere we've provided similar murals with Morning Teal colours.

In the hallways we have provided Corian Cameo White wall mounted panel signs with engraved and resin infilled graphics in Evening Teal colour, bonded to 3mm black foamex spacers.

Striking visual reminders of The Goodsyard brand are displayed throughout. Here we have provided a wall mural paint mask with distressed/ghost effect in "Tile White" colour finish.