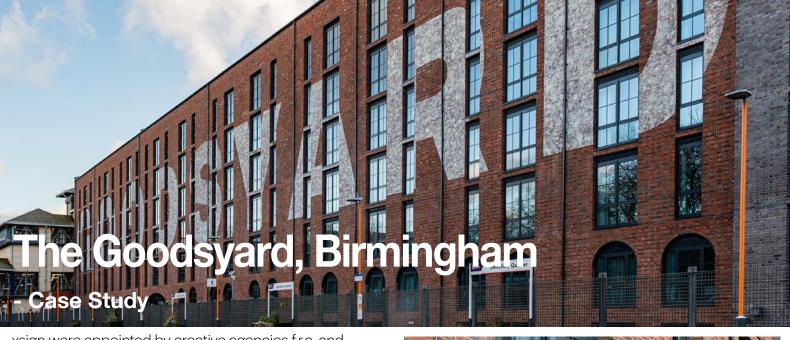

The Goodsyard is a mixed-use residential and commercial development. The site is made up of 395 residential units, located in 4 blocks: Great Western, Inward Shed, Top Shed and Outward Shed.

The Goodsyard showcases a harmonious wayfinding scheme of strong design intent, complex technical manufacturing, an array of different materials used and bespoke finishes. With great care being given to aesthetics, history and the local environment, our signage scheme meets the brief set to us and helps to enhance the beautiful architecture and local surroundings.