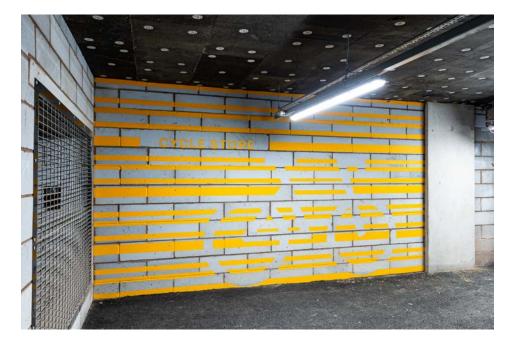

In the car park area, space has been allocated for a bike store. We've provided a design to help brand the area by applying a mask painted wall mural in Brick Orange colour.

We've provided striking branded wall painted murals with Brick Orange background colour. Elsewhere we've provided similar murals with Morning Teal colours.