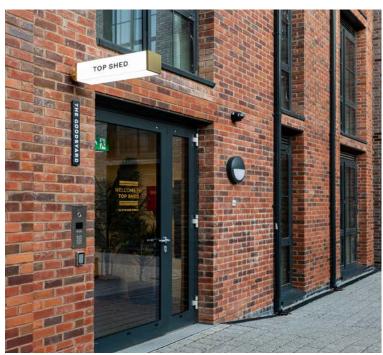

xsign were appointed by creative agencies f.r.a. and Identity, and main contractor Sir Robert McAlpine to create the signage at The Goodsyard, a luxury residential complex in the heart of the Jewellery Quarter in Birmingham.

The Goodsyard is a mixed-use residential and commercial development. The site is made up of 395 residential units, located in 4 blocks: Great Western, Inward Shed, Top Shed and Outward Shed.

The Goodsyard showcases a harmonious wayfinding scheme of strong design intent, complex technical manufacturing, an array of different materials used and bespoke finishes. With great care being given to aesthetics, history and the local environment, our signage scheme meets the brief set to us and helps to enhance the beautiful architecture and local surroundings.