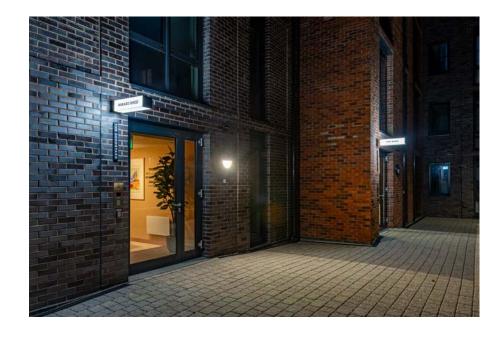

For each of the residential blocks, we have provided illuminated projecting signs with translucent Perspex Opal Silk faces, with engraved and resin infilled text details on all four sides. Encased in matte Brass caps with circular projecting arm and brass cover plates to hide fixings.