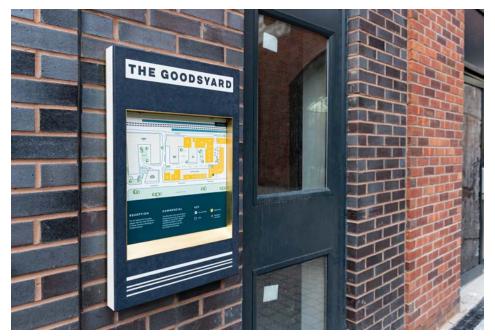

The wall-mounted map directories are made from an aluminium framework, custom painted aluminium faces, Corian Cameo White returns and satin brass return trims. The face of the sign has a Corian header, with custom painted blue lettering.