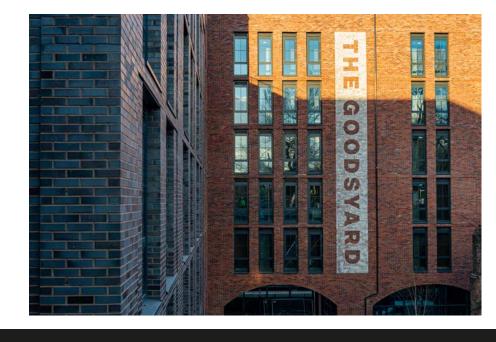

xsign were appointed by creative agencies f.r.a. and Identity, and main contractor Sir Robert McAlpine to create the signage at The Goodsyard, a luxury residential complex in the heart of the Jewellery Quarter in Birmingham.

The Goodsyard is a mixed-use residential and commercial development. The site is made up of 395 residential units, located in 4 blocks: Great Western, Inward Shed, Top Shed and Outward Shed.

The Goodsyard showcases a harmonious wayfinding scheme of strong design intent, complex technical manufacturing, an array of different materials used and bespoke finishes. With great care being given to aesthetics, history and the local environment, our signage scheme meets the brief set to us and helps to enhance the beautiful architecture and local surroundings.