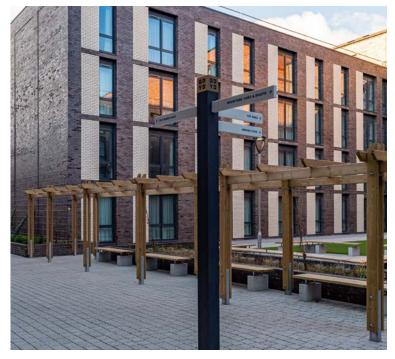

For each of the residential blocks, we have provided illuminated projecting signs with translucent Perspex Opal Silk faces, with engraved and resin infilled text details on all four sides. Encased in matte Brass caps with circular projecting arm and brass cover plates to hide fixings.