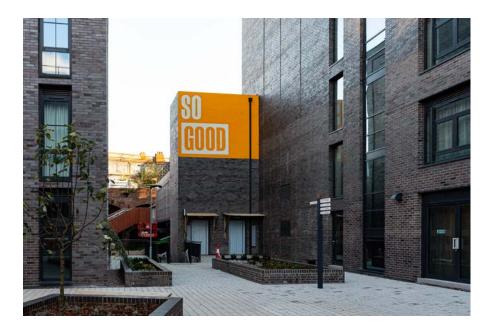

In the hallways we have provided Corian Cameo White wall mounted panel signs with engraved and resin infilled graphics in Evening Teal colour, bonded to 3mm black foamex spacers.

Striking visual reminders of The Goodsyard brand are displayed throughout. Here we have provided a wall mural paint mask with distressed/ghost effect in "Tile White" colour finish.