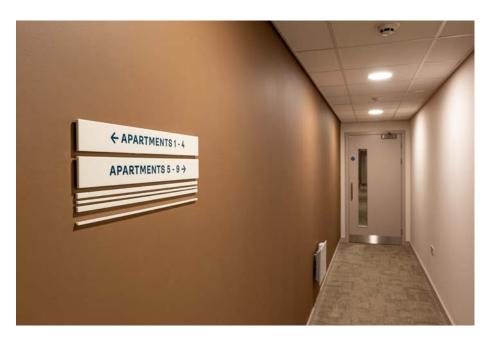

In the hallways we have provided Corian Cameo White wall mounted panel signs with engraved and resin infilled graphics in Evening Teal colour, bonded to 3mm black foamex spacers.

Striking visual reminders of The Goodsyard brand are displayed throughout. Here we have provided a wall mural paint mask with distressed/ghost effect in "Tile White" colour finish.