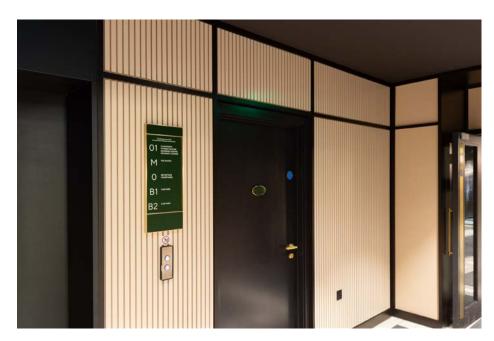

Illuminated tray signs with brass cladding provide luxury wayfinding to key facilities throughout.

In the hallways we have fitted 3mm aluminium base panels coated with dark green colour with a brass frame.