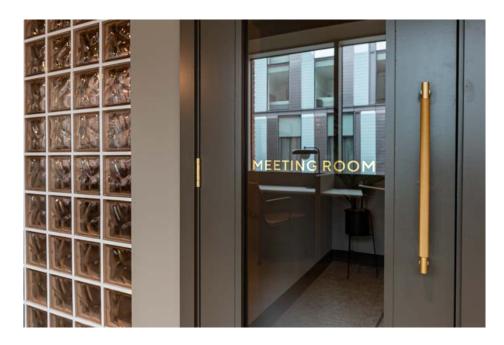

Illuminated tray signs with brass cladding provide luxury wayfinding to key facilities throughout.

In the hallways we have fitted 3mm aluminium base panels coated with dark green colour with a brass frame.