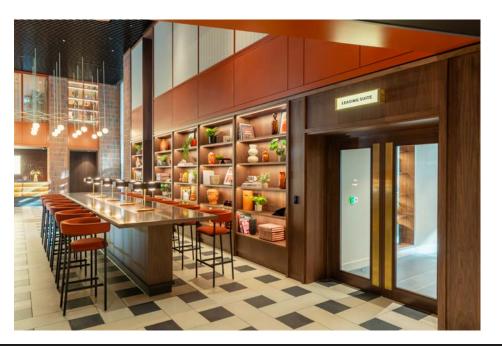

Aluminium base panels with brass frames feature throughout the living spaces to complement a high end finish.

Brass frames and illuminated lettering provide high end wayfinding reference points throughout.