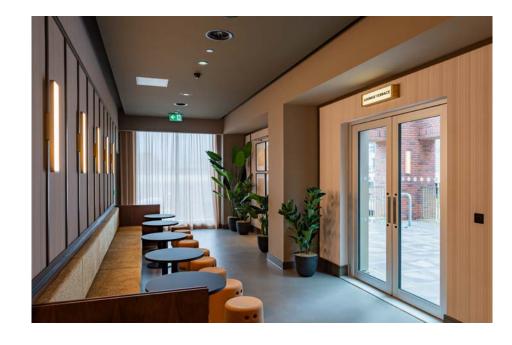

The communal living spaces feature 3mm thick brass frames with illuminated internal lettering.

In the communal spaces, we have provided gold-leaf effect signage fitted to glass to provide wayfinding to shared spaces.