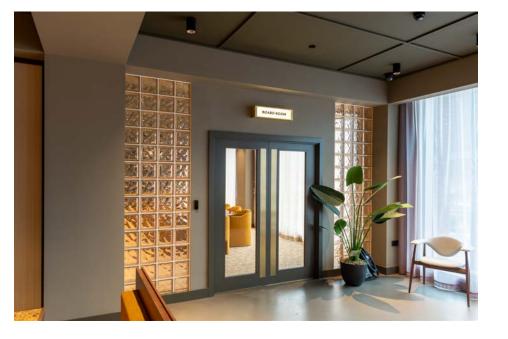

Illuminated tray signs with brass cladding provide luxury wayfinding to key facilities throughout.

In the hallways we have fitted 3mm aluminium base panels coated with dark green colour with a brass frame.