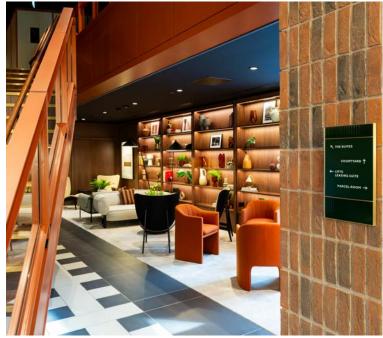

Illuminated tray signs with brass cladding provide luxury wayfinding to key facilities throughout.

In the hallways we have fitted 3mm aluminium base panels coated with dark green colour with a brass frame.

The communal living spaces feature 3mm thick brass frames with illuminated internal lettering.

In the communal spaces, we have provided gold-leaf effect signage fitted to glass to provide wayfinding to shared spaces.

Aluminium base panels with brass frames feature throughout the living spaces to complement a high end finish.

Brass frames and illuminated lettering provide high end wayfinding reference points throughout.