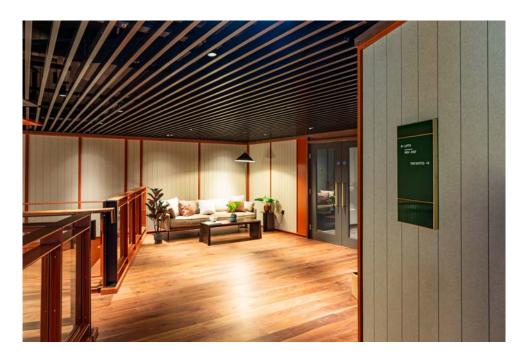

The communal living spaces feature 3mm thick brass frames with illuminated internal lettering.

In the communal spaces, we have provided gold-leaf effect signage fitted to glass to provide wayfinding to shared spaces.