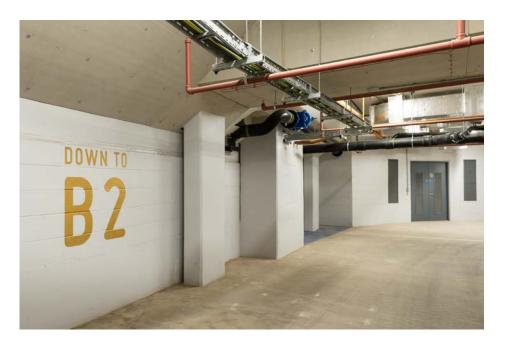

## www.xsign.com

In the car park, signage helps to display floor levels in branded colours, with a gold-leaf effect.

Apartments feature cut numeral stainless steel signage to provide a long-lasting and high end finish.