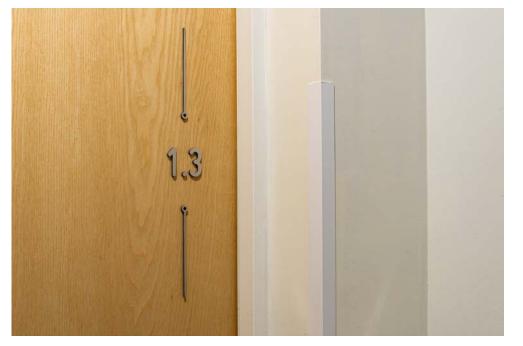

The internal signage includes a range polished brass directoryl signs in the lift lobby, gold-leaf effect signs in the car park and stainless steel signage on the apartment doors.

ТΜ

xsigr

## www.xsign.com

In the car park, signage helps to display floor levels in branded colours, with a gold-leaf effect.

Apartments feature cut numeral stainless steel signage to provide a long-lasting and high end finish.