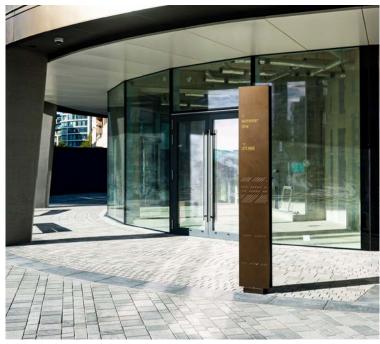

xsign supplied and installed an internal and external signage scheme at the Lots Road Residential development along Chelsea Waterfront for main contractor, Midgard.

The external signage comprises a range of totem signs fitted with push through opal acrylic to appear brass during the day and warm white LED illumination; brass directional signs with direct digital print, and directional totem signs.

External totem signs provide directional signage and are fitted to bespoke fabricated cages to ensure sturdy standing.