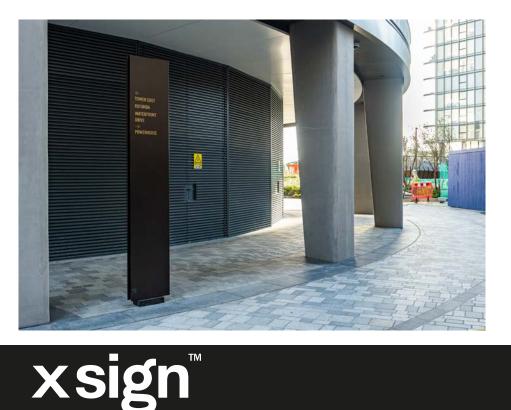

xsign supplied and installed an internal and external signage scheme at the Lots Road Residential development along Chelsea Waterfront for main contractor, Midgard.

The external signage comprises a range of totem signs fitted with push through opal acrylic to appear brass during the day and warm white LED illumination; brass directional signs with direct digital print, and directional totem signs.

External totem signs provide directional signage and are fitted to bespoke fabricated cages to ensure sturdy standing.