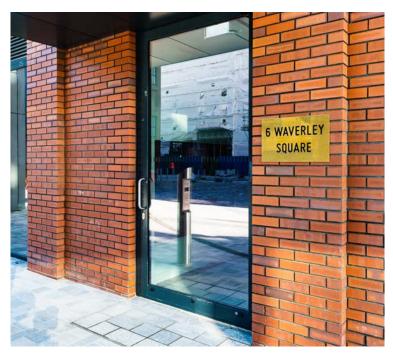

The internal signage includes a range polished brass directoryl signs in the lift lobby, gold-leaf effect signs in the car park and stainless steel signage on the apartment doors.

ТΜ

xsigr