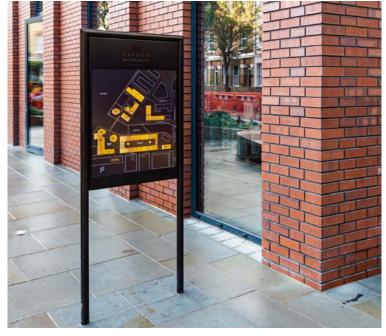

xsign supplied and installed an internal and external signage scheme at the Lots Road Residential development along Chelsea Waterfront for main contractor, Midgard.

The external signage comprises a range of totem signs fitted with push through opal acrylic to appear brass during the day and warm white LED illumination; brass directional signs with direct digital print, and directional totem signs.

External totem signs provide directional signage and are fitted to bespoke fabricated cages to ensure sturdy standing.