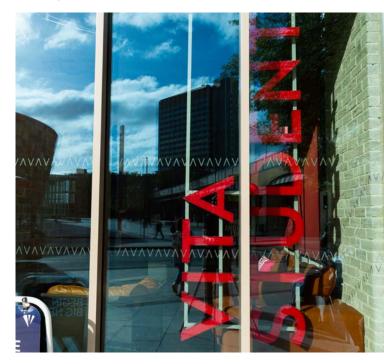

## www.xsign.com

Floor level indicators using low tack vinyl graphics help to provide bold wayfinding in the stairwells.

Built up letters provides external branding to the building, featuring the VITA Student brand colours and wall mounted with hidden fixings.