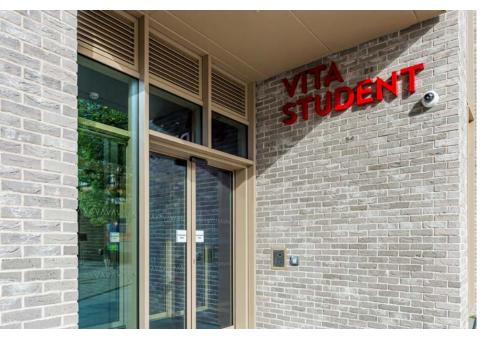

xsign provided the internal and external signage scheme at Vita Student in Lewisham.

Externally, we have provided freestanding, built up, rim and return lettering with face illumination, coated with the VITA brand colours.

## www.xsign.com

Floor level indicators using low tack vinyl graphics help to provide bold wayfinding in the stairwells.

Built up letters provides external branding to the building, featuring the VITA Student brand colours and wall mounted with hidden fixings.