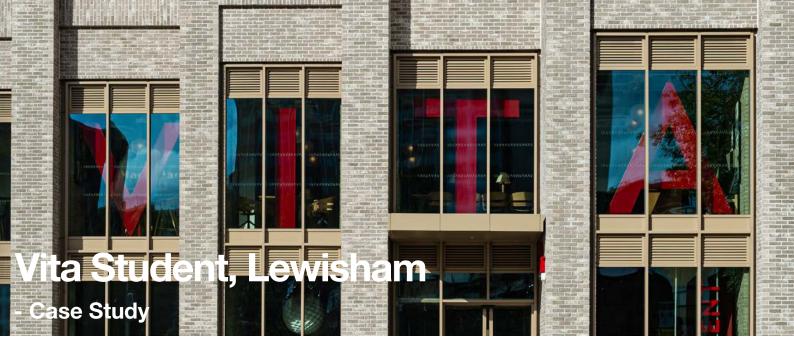

xsign provided the internal and external signage scheme at Vita Student in Lewisham.

Externally, we have provided freestanding, built up, rim and return lettering with face illumination, coated with the VITA brand colours.