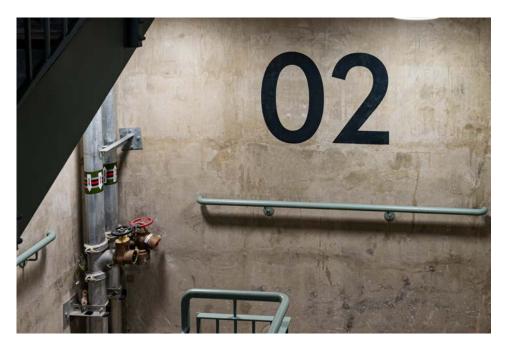

Internally, we have provided a suite of directory signs, floor level graphics and room indicators in the branded VITA colours. The internal signage features 3mm frosted lucite panels with high resolution direct digital print for excellent legibility, and strong adhesion for tamper proof text. Stencil cut lettering is used for floor level indication throughout.

## www.xsign.com

Floor level indicators using low tack vinyl graphics help to provide bold wayfinding in the stairwells.

Built up letters provides external branding to the building, featuring the VITA Student brand colours and wall mounted with hidden fixings.