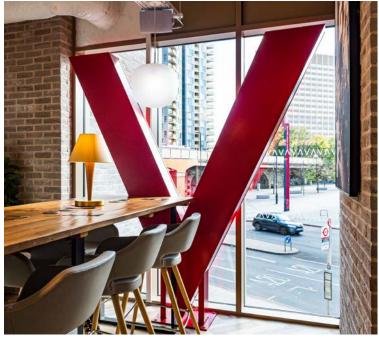

Bespoke letters, fixed on rails provides a high quality finish, suitable for high end residential accommodation.

www.xsign.com