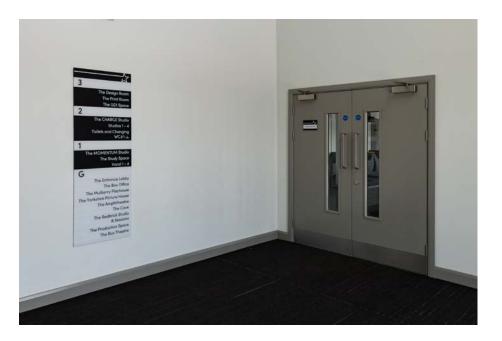

The Jigsaw directory panel near the entrance provides wayfinding throughout the building. Jigsaw utilises a secret fixing system that enables the easy changing of panels.