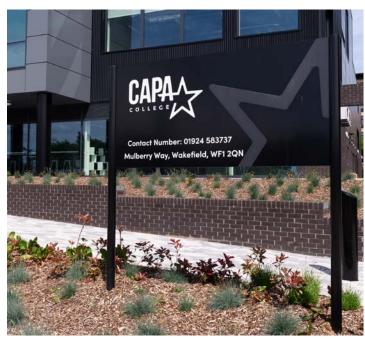

xsign supplied the internal and external signage at Capa College in Wakefield, Yorkshire.

The external signage at Capa College includes a bespoke face-illuminated aluminium logo sign with a 100mm deep rim and LED modules. We've also provided an aluminium panel sign with the college logo and address in high tack vinyl print.

The external built up faceilluminated aluminium logo sign features a 100mm deep rim and return. The LED modules are in a cool white to provide night illumination.

In the corridors, we feature a number of projecting signs providing wayfinding along with our patented Jigsaw directory panels.