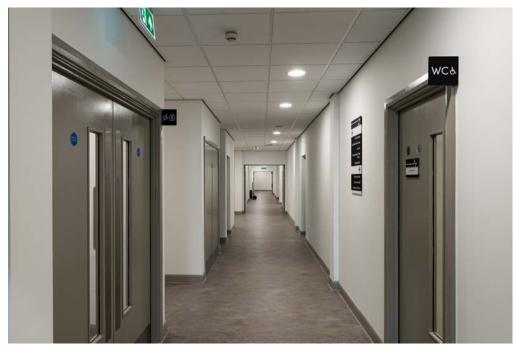

The internal signage comprises general door signage on 4mm thick frosted lucite, a suite of 3mm frosted lucite lockable paper door signs on our patented Puzzle system, several wall-mounted directory signs using our patented Jigsaw product and a suite of projecting signs and pictograms.

The external built up faceilluminated aluminium logo sign features a 100mm deep rim and return. The LED modules are in a cool white to provide night illumination.

In the corridors, we feature a number of projecting signs providing wayfinding along with our patented Jigsaw directory panels.