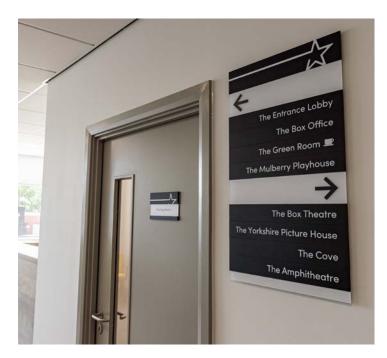

The internal signage comprises general door signage on 4mm thick frosted lucite, a suite of 3mm frosted lucite lockable paper door signs on our patented Puzzle system, several wall-mounted directory signs using our patented Jigsaw product and a suite of projecting signs and pictograms.

The external built up faceilluminated aluminium logo sign features a 100mm deep rim and return. The LED modules are in a cool white to provide night illumination.

In the corridors, we feature a number of projecting signs providing wayfinding along with our patented Jigsaw directory panels.