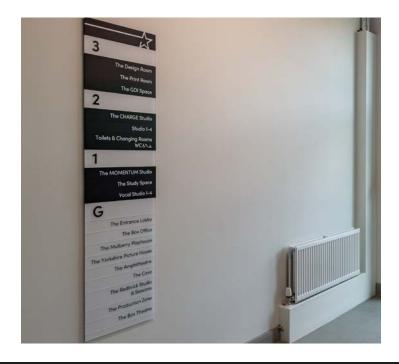

The internal signage comprises general door signage on 4mm thick frosted lucite, a suite of 3mm frosted lucite lockable paper door signs on our patented Puzzle system, several wall-mounted directory signs using our patented Jigsaw product and a suite of projecting signs and pictograms.

The Jigsaw directory panel near the entrance provides wayfinding throughout the building. Jigsaw utilises a secret fixing system that enables the easy changing of panels.