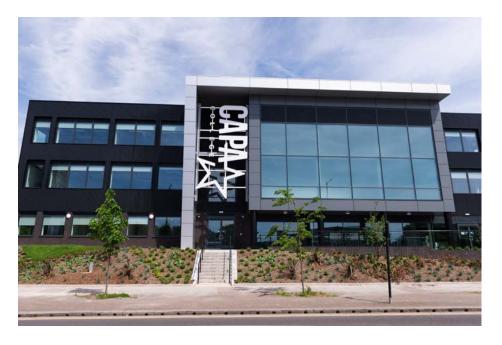

xsign supplied the internal and external signage at Capa College in Wakefield, Yorkshire.

The external signage at Capa College includes a bespoke face-illuminated aluminium logo sign with a 100mm deep rim and LED modules. We've also provided an aluminium panel sign with the college logo and address in high tack vinyl print.

The external built up faceilluminated aluminium logo sign features a 100mm deep rim and return. The LED modules are in a cool white to provide night illumination.

In the corridors, we feature a number of projecting signs providing wayfinding along with our patented Jigsaw directory panels.