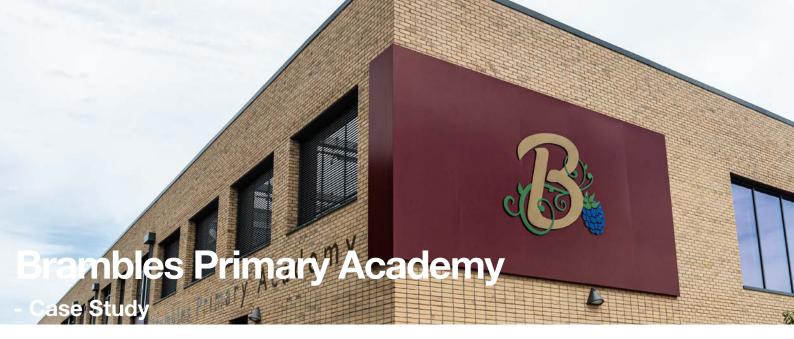

xsign provided the internal and external signage package for Wates Group at Brambles Primary Academy in Huddersfield.

The external signage comprises a bespoke folded external aluminium panel with a 75mm retn and a mitred corner section, with a flat cut logo applied. Additionally, we have provided 3mm flat cut letters fixed to the brickwork and an external doublesided coated aluminium totem sign on the entrance to the car park.