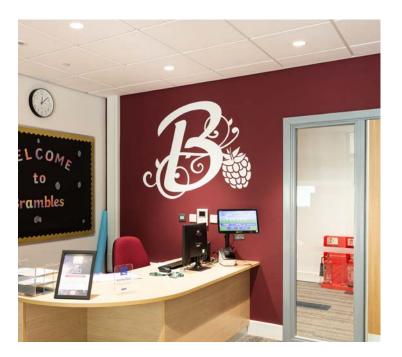

The internal signage includes a suite of 3mm frosted acrylic directional panels, glass manifestations and high tack premium vinyls.

ТΜ

XSI