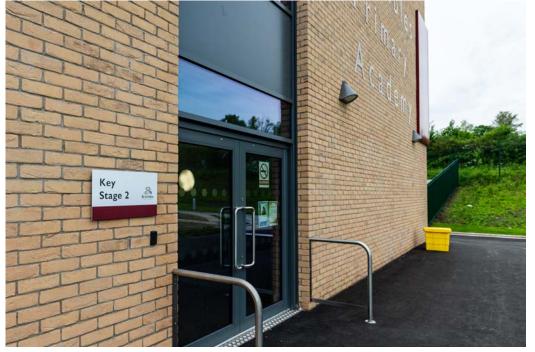

xsign provided the internal and external signage package for Wates Group at Brambles Primary Academy in Huddersfield.

The external signage comprises a bespoke folded external aluminium panel with a 75mm retn and a mitred corner section, with a flat cut logo applied. Additionally, we have provided 3mm flat cut letters fixed to the brickwork and an external doublesided coated aluminium totem sign on the entrance to the car park.

## www.xsign.com

The external totem sign on entrance to the school features a double-sided aluminium clad panel with the school's branding.

A range of external 3mm aluminium locator signs are fitted to the brickwork with wall-mounted locator fixings.