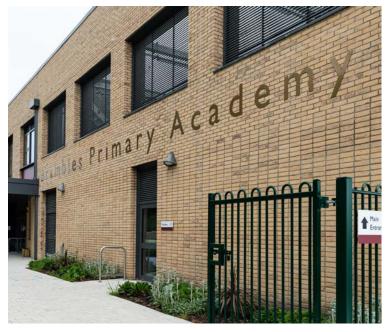

xsign provided the internal and external signage package for Wates Group at Brambles Primary Academy in Huddersfield.

The external signage comprises a bespoke folded external aluminium panel with a 75mm retn and a mitred corner section, with a flat cut logo applied. Additionally, we have provided 3mm flat cut letters fixed to the brickwork and an external doublesided coated aluminium totem sign on the entrance to the car park.

## www.xsign.com

The external totem sign on entrance to the school features a double-sided aluminium clad panel with the school's branding.

A range of external 3mm aluminium locator signs are fitted to the brickwork with wall-mounted locator fixings.