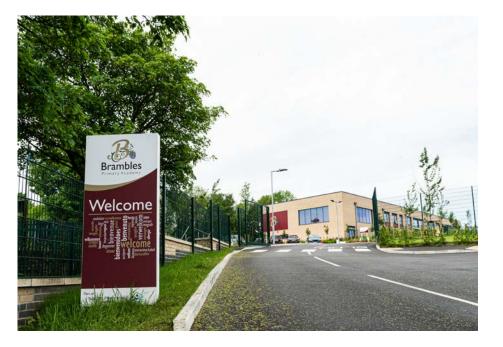

xsign provided the internal and external signage package for Wates Group at Brambles Primary Academy in Huddersfield.

The external signage comprises a bespoke folded external aluminium panel with a 75mm retn and a mitred corner section, with a flat cut logo applied. Additionally, we have provided 3mm flat cut letters fixed to the brickwork and an external doublesided coated aluminium totem sign on the entrance to the car park.

## www.xsign.com

The external totem sign on entrance to the school features a double-sided aluminium clad panel with the school's branding.

A range of external 3mm aluminium locator signs are fitted to the brickwork with wall-mounted locator fixings.