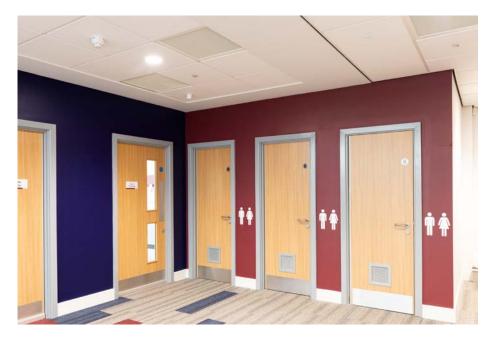

In the school corridor, we have provided WC pictograms in high tack premium vinyls, applied to the wall.

www.xsign.com