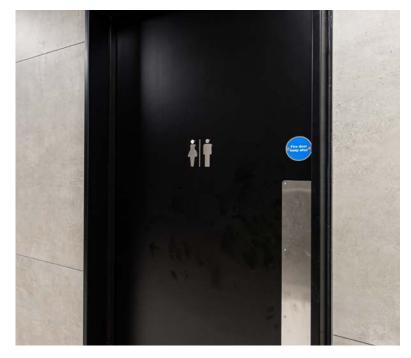

Stainless steel pictograms provide a high end finish throughout the building.

In the stairwells we have provided cut graphics to denote the floor level.