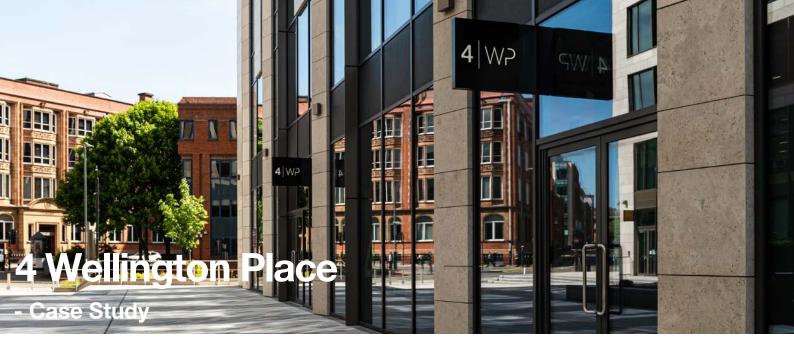

Externally, we have manufactured bespoke, illuminated projecting signs that provide branding for the building.

The high quality signage complements the outstanding architecture and construction.

The projecting signs around the building provide night time illumination and a key wayfinding reference during the day.