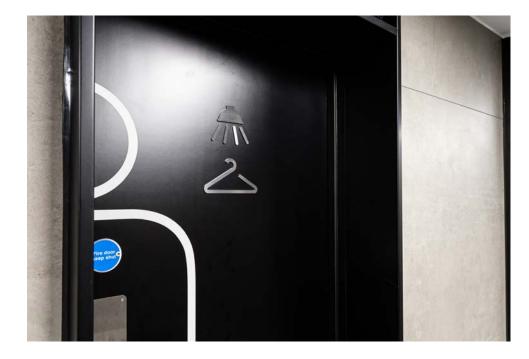

xsign provided an internal and external signage package at 4 Wellington Place in Leeds - a high quality office building in the centre of the city.

Internally, we have provided bespoke stainless steel lettering, built up numerals in the lift lobby area, cut graphics in the stairwell and stainless steel pictograms for the key facilities.

Stainless steel pictograms provide a high end finish throughout the building.

In the stairwells we have provided cut graphics to denote the floor level.