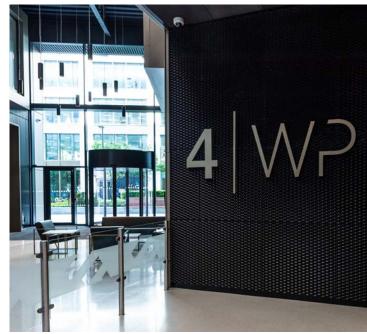

xsign provided an internal and external signage package at 4 Wellington Place in Leeds - a high quality office building in the centre of the city.

Internally, we have provided bespoke stainless steel lettering, built up numerals in the lift lobby area, cut graphics in the stairwell and stainless steel pictograms for the key facilities.