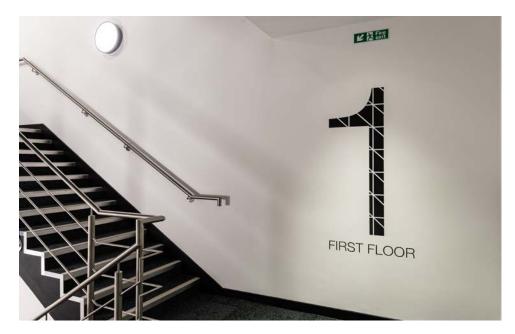

xsign provided an internal and external signage package at 4 Wellington Place in Leeds - a high quality office building in the centre of the city.

Internally, we have provided bespoke stainless steel lettering, built up numerals in the lift lobby area, cut graphics in the stairwell and stainless steel pictograms for the key facilities.

Stainless steel pictograms provide a high end finish throughout the building.

In the stairwells we have provided cut graphics to denote the floor level.