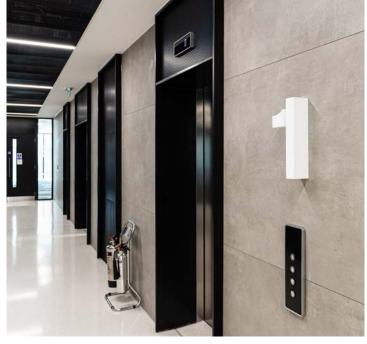

xsign provided an internal and external signage package at 4 Wellington Place in Leeds - a high quality office building in the centre of the city.

Internally, we have provided bespoke stainless steel lettering, built up numerals in the lift lobby area, cut graphics in the stairwell and stainless steel pictograms for the key facilities.

Stainless steel pictograms provide a high end finish throughout the building.

In the stairwells we have provided cut graphics to denote the floor level.