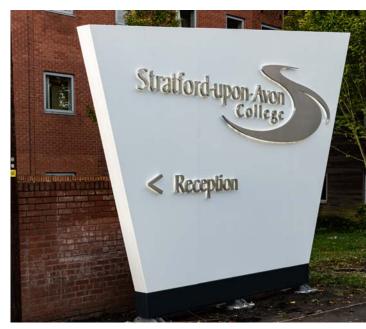

xsign were specified by Overbury to provide the signage package at Stratford-upon-Avon College.

The standout external sign is an external haloilluminated, fabricated totem sign measuring 4m by 5m, featuring the college branding. Other external signage includes a brushed stainless steel entrance sign.

The fabricated halo-iluminated external sign is a standout feature that welcomes students and visitors. It is fixed with a secure concrete cage.

We have used our patented Puzzle sign system on the doors of teaching rooms and staff rooms. Puzzle enables the easy switching of paper inserts if the use of the room changes.