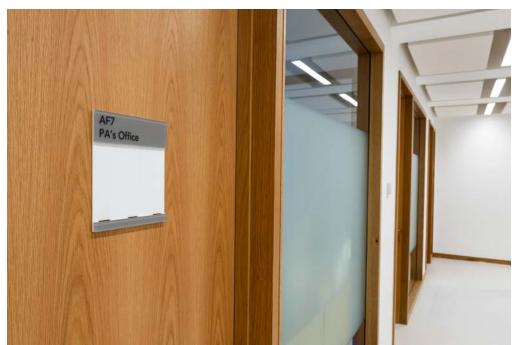

The fabricated halo-iluminated external sign is a standout feature that welcomes students and visitors. It is fixed with a secure concrete cage.

We have used our patented Puzzle sign system on the doors of teaching rooms and staff rooms. Puzzle enables the easy switching of paper inserts if the use of the room changes.