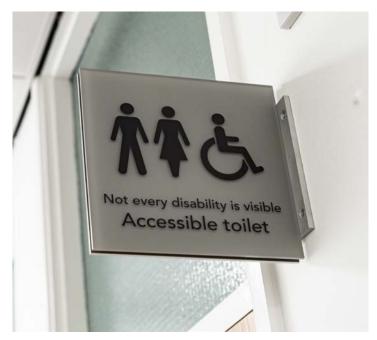

The hallways feature projecting signs with iconography that displays key facilities, such as the toilets.