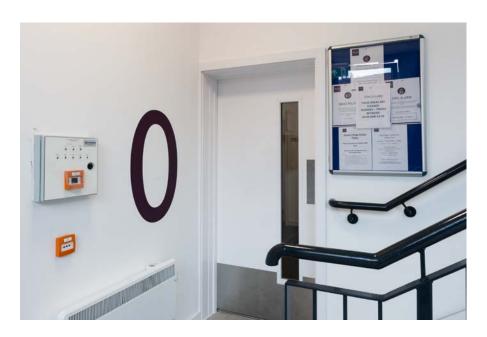

xsign provided the internal and external signage package at Straits village in Nottingham.

Internally, we have provided digitally printed profile cut high tack letter graphics with high resolution print and environmentally friendly inks. These signs provide wayfinding for the communal areas and floor levels.