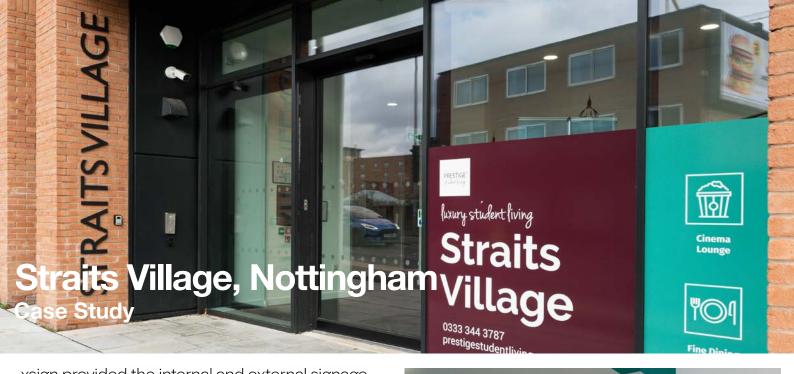

xsign provided the internal and external signage package at Straits village in Nottingham.

Internally, we have provided digitally printed profile cut high tack letter graphics with high resolution print and environmentally friendly inks. These signs provide wayfinding for the communal areas and floor levels.

Externally, we have provided 3mm thick coated aluminium signs with a 15% gloss. We've used suitable anchors with spacings to allow the exterior signage some depth.

We've provided digitally printed vinyl graphics applied to the wall surface in the reception area.