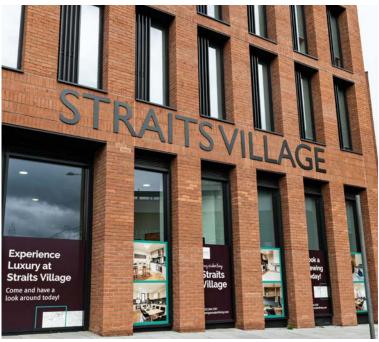

Externally, we have provided 3mm thick coated aluminium signs with a 15% gloss. We've used suitable anchors with spacings to allow the exterior signage some depth.

We've provided digitally printed vinyl graphics applied to the wall surface in the reception area.