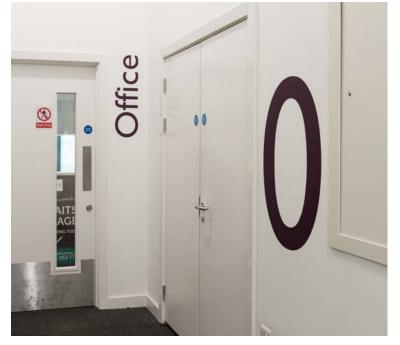

xsign provided the internal and external signage package at Straits village in Nottingham.

Internally, we have provided digitally printed profile cut high tack letter graphics with high resolution print and environmentally friendly inks. These signs provide wayfinding for the communal areas and floor levels.