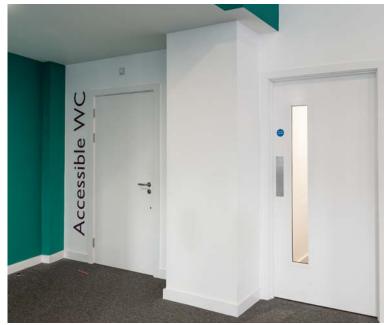

xsign provided the internal and external signage package at Straits village in Nottingham.

Internally, we have provided digitally printed profile cut high tack letter graphics with high resolution print and environmentally friendly inks. These signs provide wayfinding for the communal areas and floor levels.