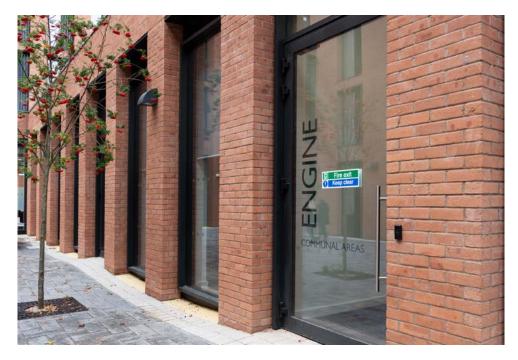

Externally, we have provided 3mm thick coated aluminium signs with a 15% gloss. We've used suitable anchors with spacings to allow the exterior signage some depth.

We've provided digitally printed vinyl graphics applied to the wall surface in the reception area.

We've supplied block vinyl graphics, reverse applied to glass to provide wayfinding through the courtyard.

Digitally printed high tack graphics provide wayfinding to floor levels in the residential blocks.