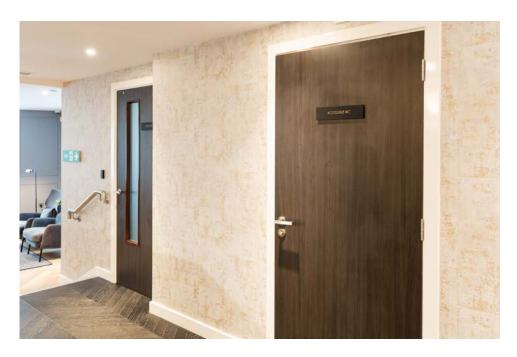

General door signs feature across the building, using 5mm thick matt black lucite panels and 3D Nitron Metallix copper effect foils.

We've used iconography throughout the building to highlight key facilities.