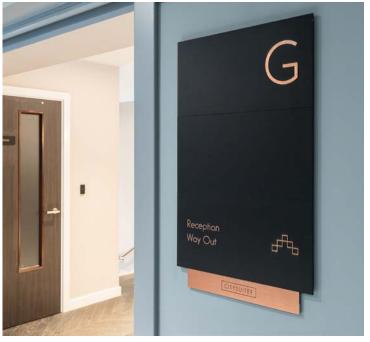

Floor level directional signs feature a 5mm thick matt black lucite panel with high polished edge and 3D Nitron Metallix copper effect foil, fited to our patented Jigsaw secret fixing system to allow the easy changing of wayfinding information.

General door signs feature across the building, using 5mm thick matt black lucite panels and 3D Nitron Metallix copper effect foils.

We've used iconography throughout the building to highlight key facilities.

5mm thick matt black panels feature 3D Nitron Metallix copper effect foils to match the existing CitySuites door signs.

We've incorporated the CitySuites branding at the base of the panels featuring direct digital print to the substrate at high 1800 dpi print resolution.