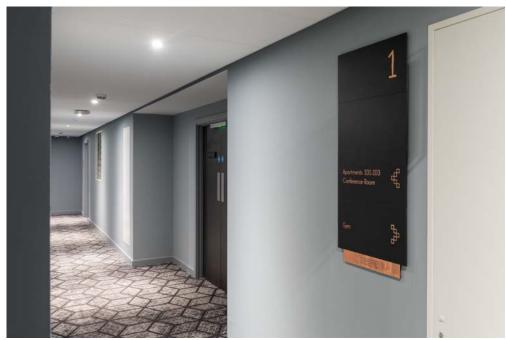

The internal signage features a range of floor level indicators, stairwell signs, apartment door signs and general directional signage across the 17 floors of the building.

The fabricated illuminated external totem signs are clad with aluminium panels, seamlessly joined. The text detail is stencial cut and inlaid with push through opal lucite.

Floor level directional signs feature a 5mm thick matt black lucite panel with high polished edge and 3D Nitron Metallix copper effect foil, fited to our patented Jigsaw secret fixing system to allow the easy changing of wayfinding information.