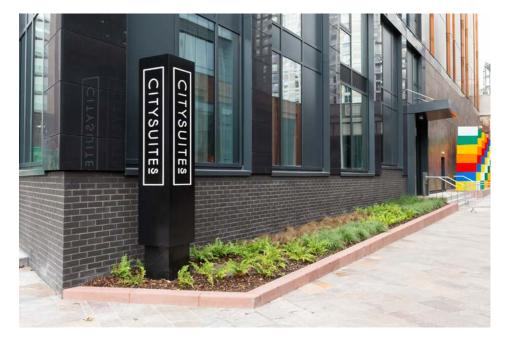

xsign provided the signage package at Citysuites in Manchester, a long-stay luxury residential apartment building.

The external sign package includes a bespoke fabricated illuminated lettering, constructed using aluminium rim and returns coated in high grade automotive paint. We have also provided a bespoke fabricated illuminated totem sign with aluminium panels.

The internal signage features a range of floor level indicators, stairwell signs, apartment door signs and general directional signage across the 17 floors of the building.

The fabricated illuminated external totem signs are clad with aluminium panels, seamlessly joined. The text detail is stencial cut and inlaid with push through opal lucite.