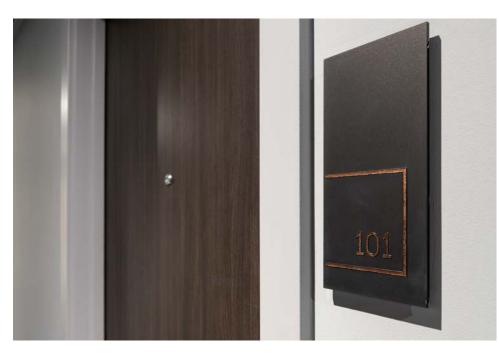

General door signs feature across the building, using 5mm thick matt black lucite panels and 3D Nitron Metallix copper effect foils.

We've used iconography throughout the building to highlight key facilities.

5mm thick matt black panels feature 3D Nitron Metallix copper effect foils to match the existing CitySuites door signs.

We've incorporated the CitySuites branding at the base of the panels featuring direct digital print to the substrate at high 1800 dpi print resolution.