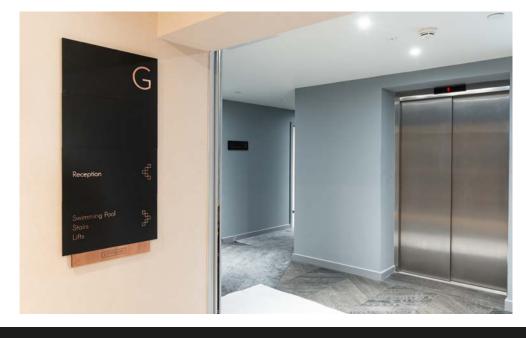

Floor level directional signs feature a 5mm thick matt black lucite panel with high polished edge and 3D Nitron Metallix copper effect foil, fited to our patented Jigsaw secret fixing system to allow the easy changing of wayfinding information.

General door signs feature across the building, using 5mm thick matt black lucite panels and 3D Nitron Metallix copper effect foils.

We've used iconography throughout the building to highlight key facilities.