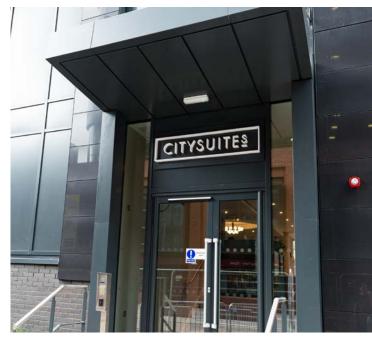

xsign provided the signage package at Citysuites in Manchester, a long-stay luxury residential apartment building.

The external sign package includes a bespoke fabricated illuminated lettering, constructed using aluminium rim and returns coated in high grade automotive paint. We have also provided a bespoke fabricated illuminated totem sign with aluminium panels.