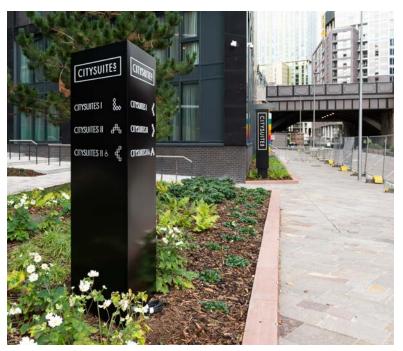

xsign provided the signage package at Citysuites in Manchester, a long-stay luxury residential apartment building.

The external sign package includes a bespoke fabricated illuminated lettering, constructed using aluminium rim and returns coated in high grade automotive paint. We have also provided a bespoke fabricated illuminated totem sign with aluminium panels.

The internal signage features a range of floor level indicators, stairwell signs, apartment door signs and general directional signage across the 17 floors of the building.

The fabricated illuminated external totem signs are clad with aluminium panels, seamlessly joined. The text detail is stencial cut and inlaid with push through opal lucite.