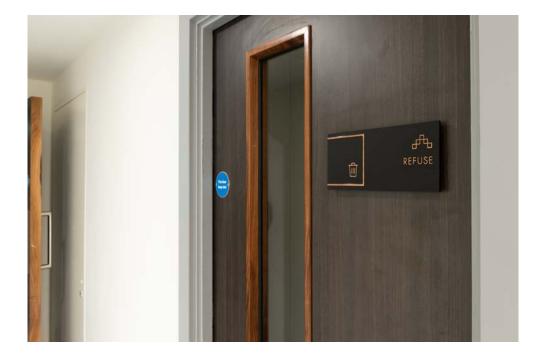

General door signs feature across the building, using 5mm thick matt black lucite panels and 3D Nitron Metallix copper effect foils.

We've used iconography throughout the building to highlight key facilities.

5mm thick matt black panels feature 3D Nitron Metallix copper effect foils to match the existing CitySuites door signs.

We've incorporated the CitySuites branding at the base of the panels featuring direct digital print to the substrate at high 1800 dpi print resolution.