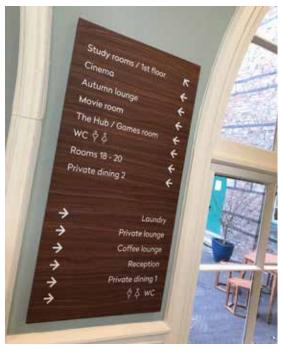

Dlinexsign Ltd have produced a number of signs for Vita Student York, whose objective is to be the best accommodation provider for students in York.

Internally, we're able to demonstrate our capability with a bespoke illuminated light box sign for the laundrette, along with modular internal wayfinding signs supplied on a Jigsaw<sup>TM</sup> wall rail system, with solid walnut panels and an ultra hi-res direct digital print text.