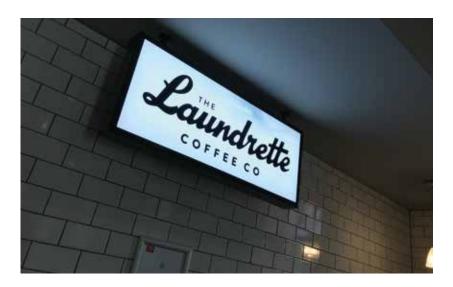

Dlinexsign Ltd have produced a number of signs for Vita Student York, whose objective is to be the best accommodation provider for students in York.

Internally, we're able to demonstrate our capability with a bespoke illuminated light box sign for the laundrette, along with modular internal wayfinding signs supplied on a Jigsaw<sup>TM</sup> wall rail system, with solid walnut panels and an ultra hi-res direct digital print text.