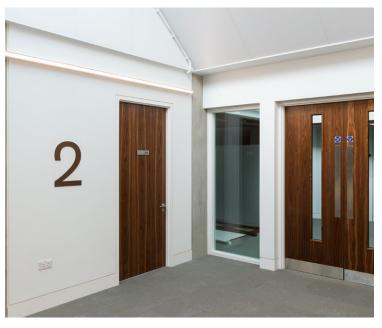

## University of Birmingham -University House

Case Study

The development at the University of Birmingham continues with the design work at University House. Our sign systems feature throughout.

xsign features internal, digitally-printed sign types on acryllic panels, large cut letters, directory boards to aid wayfinding and projecting signs to help users navigate key facilities.