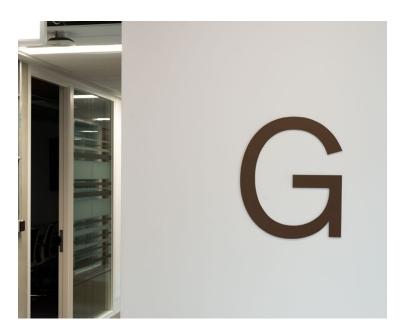

## University of Birmingham -University House

Case Study

The development at the University of Birmingham continues with the design work at University House. Our sign systems feature throughout.

xsign features internal, digitally-printed sign types on acryllic panels, large cut letters, directory boards to aid wayfinding and projecting signs to help users navigate key facilities.