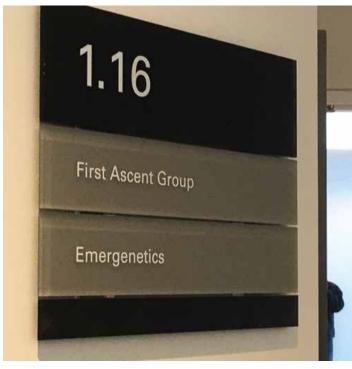

St John's was the first innovation centre in Europe to focus on supporting knowedge-based businesses. It is the oldest such business incubator in the United Kingdom.

Using our jigsaw wall rail system for their door signs allows St John's to quickly update and replace tenant names. There is no need for an installer and replacement panels are delivered within 2 - 3 day from ordering..