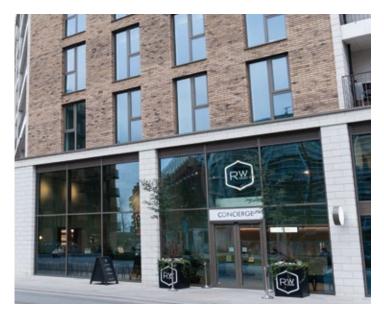

Our external signs include a projecting sign to the front of the building, along with suspended logo sign. The projecting sign features a double sided rim and return face with an illuminated face. The 150mm deep case with inset opal acrylic also features blackened steel. The face is illuminated double-sided with ultra-efficient LED's. The suspended logo sign features a sigle-sided rimless face with illumination. The 100mm deep case with opal acrylic face also features blackened steel as part of branding. The text detail features stencil cut push through with ultra-efficient LED's. The signs are mounted to the ceiling with threaded stud suspension brackets.