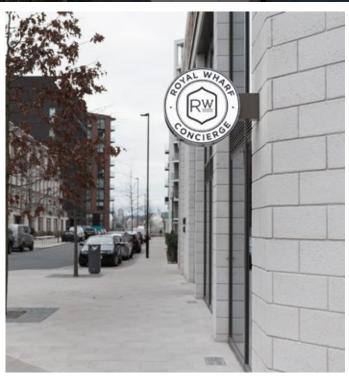

Our external signs include a projecting sign to the front of the building, along with suspended logo sign. The projecting sign features a double sided rim and return face with an illuminated face. The 150mm deep case with inset opal acrylic also features blackened steel. The face is illuminated double-sided with ultra-efficient LED's. The suspended logo sign features a sigle-sided rimless face with illumination. The 100mm deep case with opal acrylic face also features blackened steel as part of branding. The text detail features stencil cut push through with ultra-efficient LED's. The signs are mounted to the ceiling with threaded stud suspension brackets.