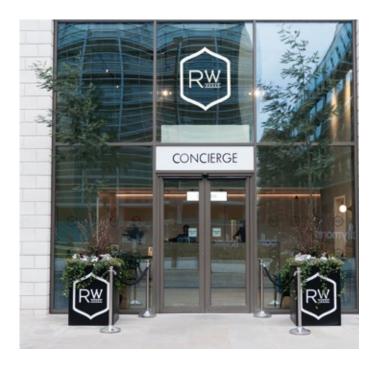

xsign were appointed by Ballymore to complete the sign package at the Royal Wharf development. On this project, we delivered a suite of signs for the Concierge building that covers the requirements of the residential development.

Our external signs include a projecting sign to the front of the building, along with suspended logo sign. The projecting sign features a double sided rim and return face with an illuminated face. The 150mm deep case with inset opal acrylic also features blackened steel. The face is illuminated double-sided with ultra-efficient LED's. The suspended logo sign features a sigle-sided rimless face with illumination. The 100mm deep case with opal acrylic face also features blackened steel as part of branding. The text detail features stencil cut push through with ultra-efficient LED's. The signs are mounted to the ceiling with threaded stud suspension brackets.