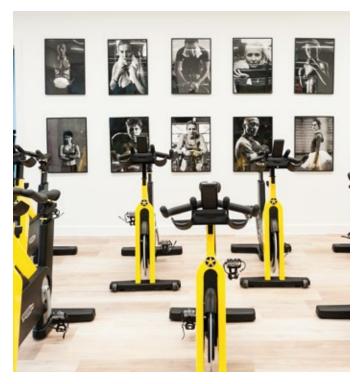

Externally to the building, we feature 2mm brushed stainless steel lettering with an applied clear lacquer, utilising the clean Segoe font series. We also feature a double-sided rim and return, illuminated projecting sign with blackened steel and Ultra Efficient LEDs. Internally, we feature a vinyl wall graphic, window manifestations and a number of poster frames, in-keeping with the design of the space.