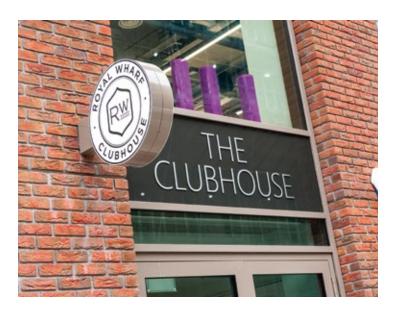

Externally to the building, we feature 2mm brushed stainless steel lettering with an applied clear lacquer, utilising the clean Segoe font series. We also feature a double-sided rim and return, illuminated projecting sign with blackened steel and Ultra Efficient LEDs. Internally, we feature a vinyl wall graphic, window manifestations and a number of poster frames, in-keeping with the design of the space.