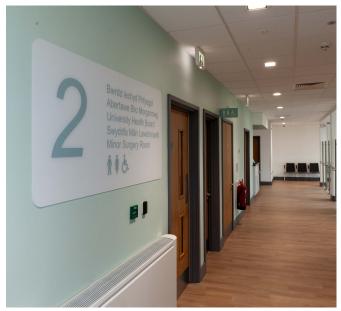

Internally, we feature 4mm Frosted Lucite with high polished edge detail. The signs feature a white matt face finish and digitally printed vinyl graphics. We also utilise our Puzzle paperlocking door signs. For the main building directory we feature digitally printed vinyl to smooth substrate. Externally, we feature 4mm thick brushed stainless steel with glass bead blasted edge and applied polish to preserve.