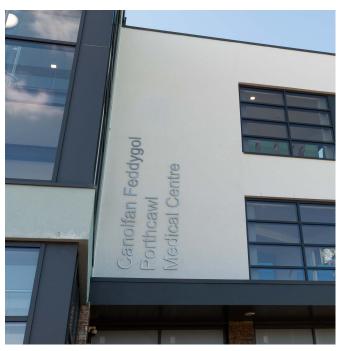

Internally, we feature 4mm Frosted Lucite with high polished edge detail. The signs feature a white matt face finish and digitally printed vinyl graphics. We also utilise our Puzzle paperlocking door signs. For the main building directory we feature digitally printed vinyl to smooth substrate. Externally, we feature 4mm thick brushed stainless steel with glass bead blasted edge and applied polish to preserve.