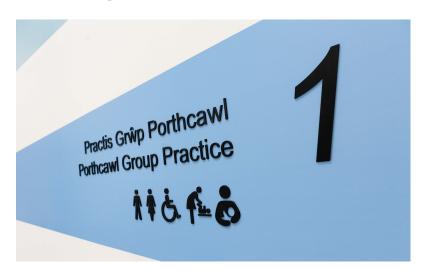

Internally, we feature 4mm Frosted Lucite with high polished edge detail. The signs feature a white matt face finish and digitally printed vinyl graphics. We also utilise our Puzzle paperlocking door signs. For the main building directory we feature digitally printed vinyl to smooth substrate. Externally, we feature 4mm thick brushed stainless steel with glass bead blasted edge and applied polish to preserve.