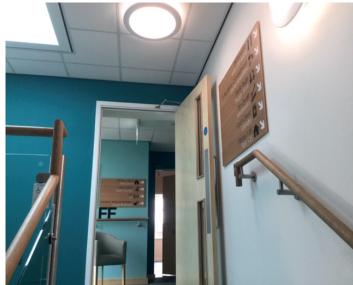

The internal product featured is a 5mm solid cream acrylic, foil to face finish with UV digital paint, fitted with wall rails.

Externally at Hafan Cefni, we've provided halo-illumniated brushed steel lettering on walls built by the contractor. We also feature brushed stainless steel projecting wall signs.