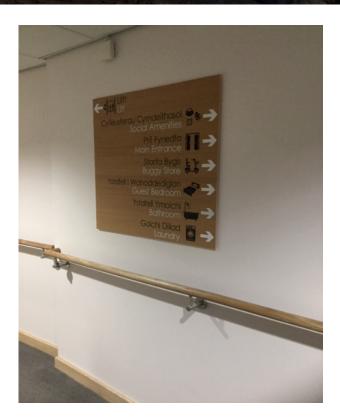

The internal product featured is a 5mm solid cream acrylic, foil to face finish with UV digital paint, fitted with wall rails.

Externally at Hafan Cefni, we've provided halo-illumniated brushed steel lettering on walls built by the contractor. We also feature brushed stainless steel projecting wall signs.