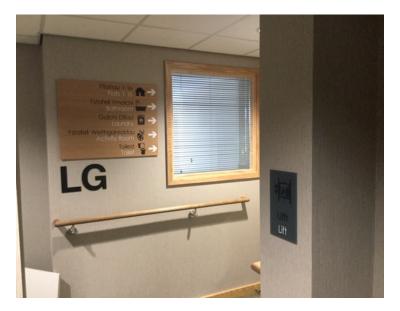

The internal product featured is a 5mm solid cream acrylic, foil to face finish with UV digital paint, fitted with wall rails.

Externally at Hafan Cefni, we've provided halo-illumniated brushed steel lettering on walls built by the contractor. We also feature brushed stainless steel projecting wall signs.