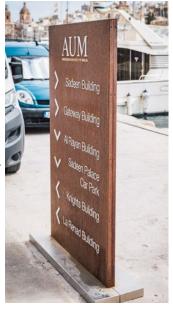

Key sign types include custom-made Cor-Ten wayfinding totems placed at decision points throughout the campus, internal inauguration signs in 20mm thick Welsh Slate with graphics engraved and gilded in 23.5krt English gold leafas well as large scaleexternally free-standing brushed stainless steel logos built around internally welded frames to stand tall-providing landmark feature points dockside looking onto the waterfront.