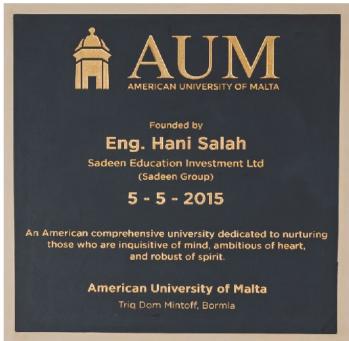

Key sign types include custom-made Cor-Ten wayfinding totems placed at decision points throughout the campus, internal inauguration signs in 20mm thick Welsh Slate with graphics engraved and gilded in 23.5krt English gold leafas well as large scaleexternally free-standing brushed stainless steel logos built around internally welded frames to stand tall-providing landmark feature points dockside looking onto the waterfront.