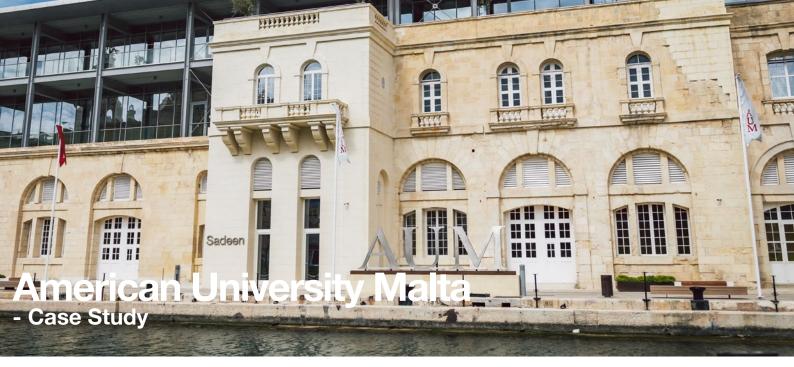

dlinexsign is pleased to present one of its latest international projects - The American University of Malta (AUM), a private and highly prestigious liberal arts college in the south of Malta. Working closely with our longterm client Sadeen Education Investment Ltd (Sadeen Group) our Export Team helped realise the signs package from brief to concept, through to manufacture and installation..

Key sign types include custom-made Cor-Ten wayfinding totems placed at decision points throughout the campus, internal inauguration signs in 20mm thick Welsh Slate with graphics engraved and gilded in 23.5krt English gold leafas well as large scaleexternally free-standing brushed stainless steel logos built around internally welded frames to stand tall-providing landmark feature points dockside looking onto the waterfront.