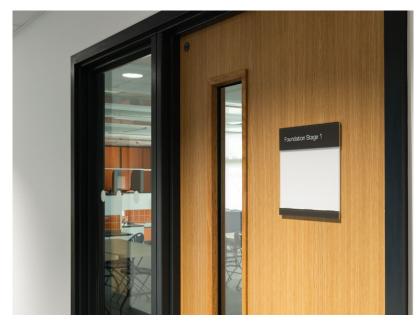

xsign developed a sign system for St Mary's Wavendon C of E Primary School. We feature some internal door signs, projecting signs and impressive external signage.

Internally, we have utilised our patented Puzzle signage system to provide door signs across all the classrooms. We use 3mm frosted acrylic and a high polish edge, with high resolution digital print. We also feature 4mm brushed stainless steel pictograms on projecting signs within the corridors to provide easy wayfinding.