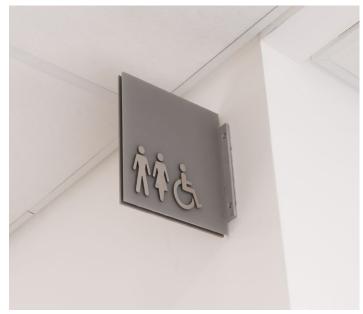

xsign developed a sign system for St Mary's Wavendon C of E Primary School. We feature some internal door signs, projecting signs and impressive external signage.

Internally, we have utilised our patented Puzzle signage system to provide door signs across all the classrooms. We use 3mm frosted acrylic and a high polish edge, with high resolution digital print. We also feature 4mm brushed stainless steel pictograms on projecting signs within the corridors to provide easy wayfinding.