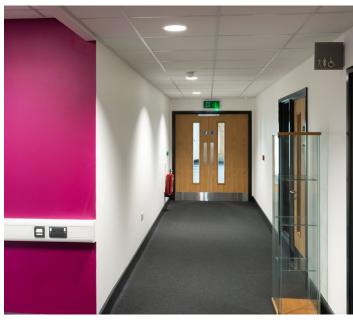

xsign developed a sign system for St Mary's Wavendon C of E Primary School. We feature some internal door signs, projecting signs and impressive external signage.

Internally, we have utilised our patented Puzzle signage system to provide door signs across all the classrooms. We use 3mm frosted acrylic and a high polish edge, with high resolution digital print. We also feature 4mm brushed stainless steel pictograms on projecting signs within the corridors to provide easy wayfinding.