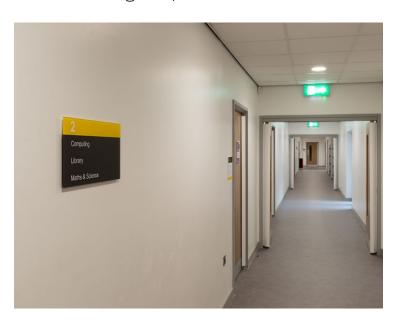

Internally, we have featured 3mm and 4mm directory boards fitted to our Jigsaw system, for changeability and security. Panels feature high resolution, 1800dpi digital print for maximum legibility.

Externally, we have manufactured a 3mm coated aluminium silver sign to display the school branding, with automotive grade paint and flushed wall mount.