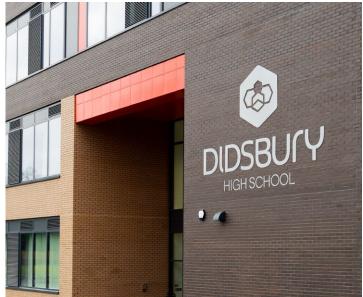

Internally, we have featured 3mm and 4mm directory boards fitted to our Jigsaw system, for changeability and security. Panels feature high resolution, 1800dpi digital print for maximum legibility.

Externally, we have manufactured a 3mm coated aluminium silver sign to display the school branding, with automotive grade paint and flushed wall mount.