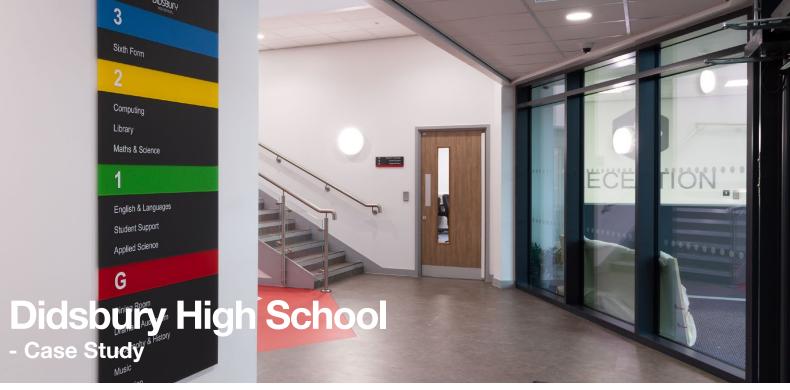

xsign worked with architect, Pozzoni and contractor, BAM Construction, on the signage scheme that features at a brand new school, Didsbury High School in Manchester. Our signage scheme includes internal directory signs and external branding.

Internally, we have featured 3mm and 4mm directory boards fitted to our Jigsaw system, for changeability and security. Panels feature high resolution, 1800dpi digital print for maximum legibility.

Externally, we have manufactured a 3mm coated aluminium silver sign to display the school branding, with automotive grade paint and flushed wall mount.