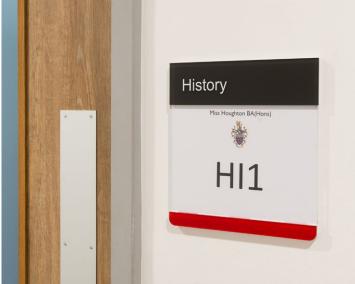

Internally, we have featured 3mm and 4mm directory boards fitted to our Jigsaw system, for changeability and security. Panels feature high resolution, 1800dpi digital print for maximum legibility.

Externally, we have manufactured a 3mm coated aluminium silver sign to display the school branding, with automotive grade paint and flushed wall mount.