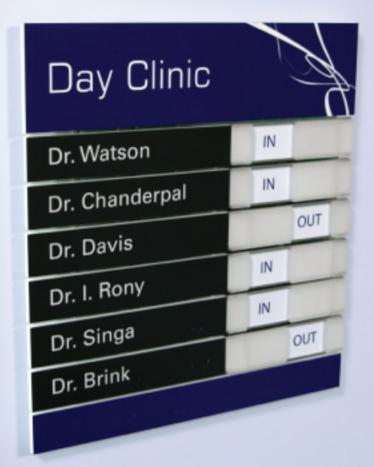

## quality and price

We take the view that signs can be robust yet flexible and still have the visual quality to belong in the architect's interior photos.

Product design should fulfil a unique need whilst belonging to whole visual effect.





the willow

technology in the detail

CERAMIC text uses glass powder burned at 3000 C and bonded flush into the face of stainless steel panels to make totally indestructible text in super high definition to outperform the best traditional method.





4



X-Ray

Outpatients

security resolution

ULTRAGRAVED text takes engraving to the next level.
Whether it's for a decorative motif, complex fonts or just more graphical detail our unique system offers more resolution, and at the same time highest level of resistance to tampering and damage.