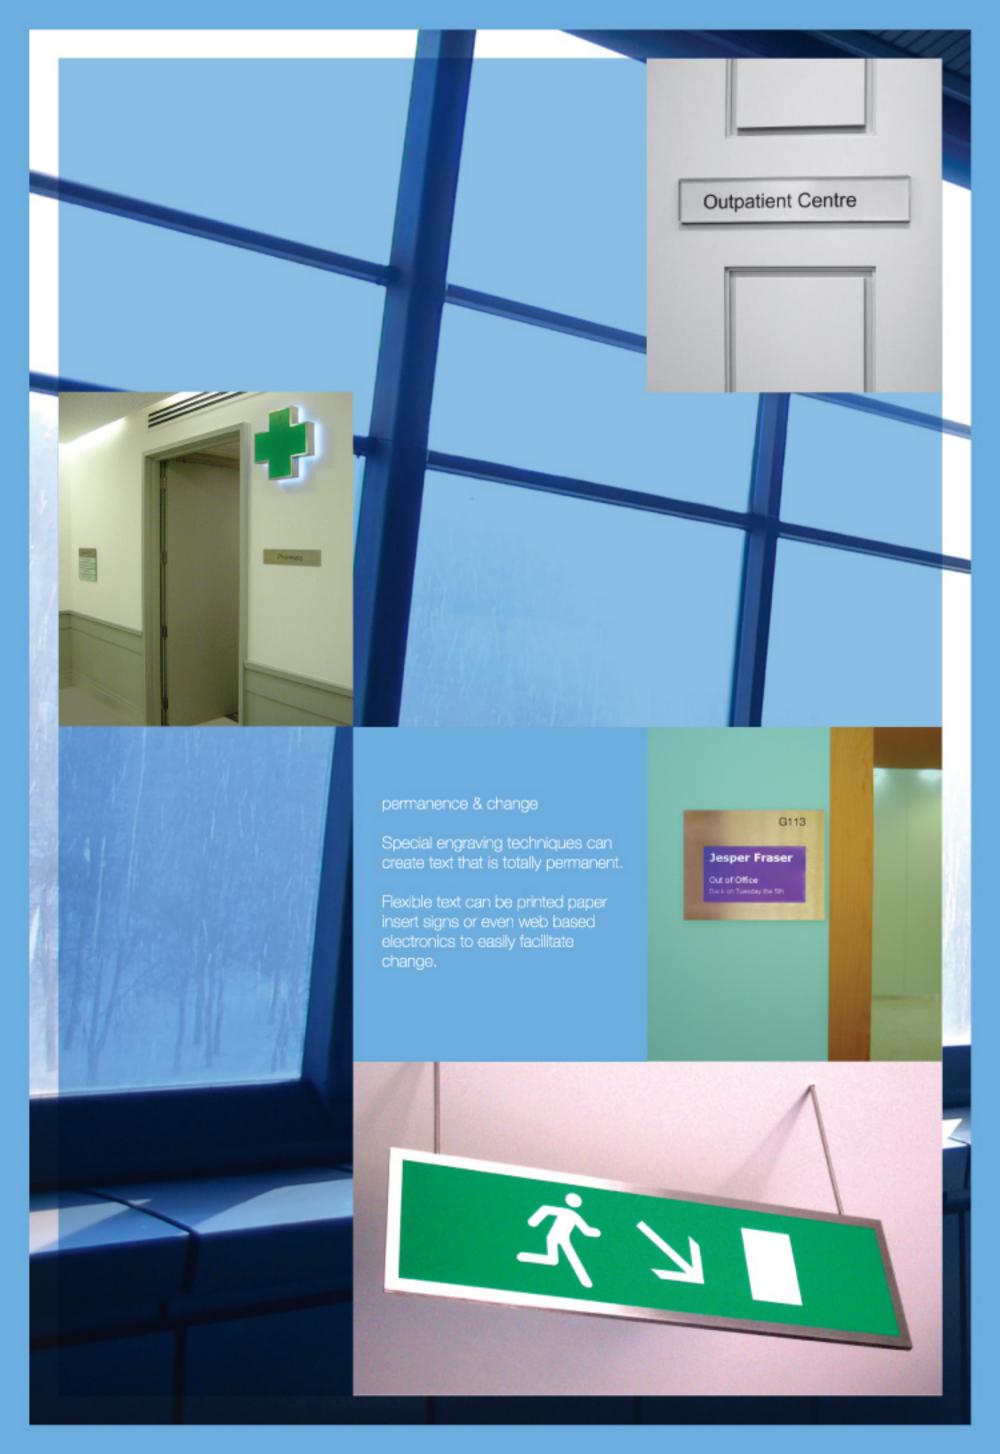

## quality and price

We take the view that signs can be robust yet flexible and still have the visual quality to belong in the architect's interior photos.

Product design should fulfil a unique need whilst belonging to whole visual effect.





the willow

technology in the detail

CERAMIC text uses glass powder burned at 3000 C and bonded flush into the face of stainless steel panels to make totally indestructible text in super high definition to outperform the best traditional method.





4



X-Ray

Outpatients

security resolution

ULTRAGRAVED text takes engraving to the next level.
Whether it's for a decorative motif, complex fonts or just more graphical detail our unique system offers more resolution, and at the same time highest level of resistance to tampering and damage.