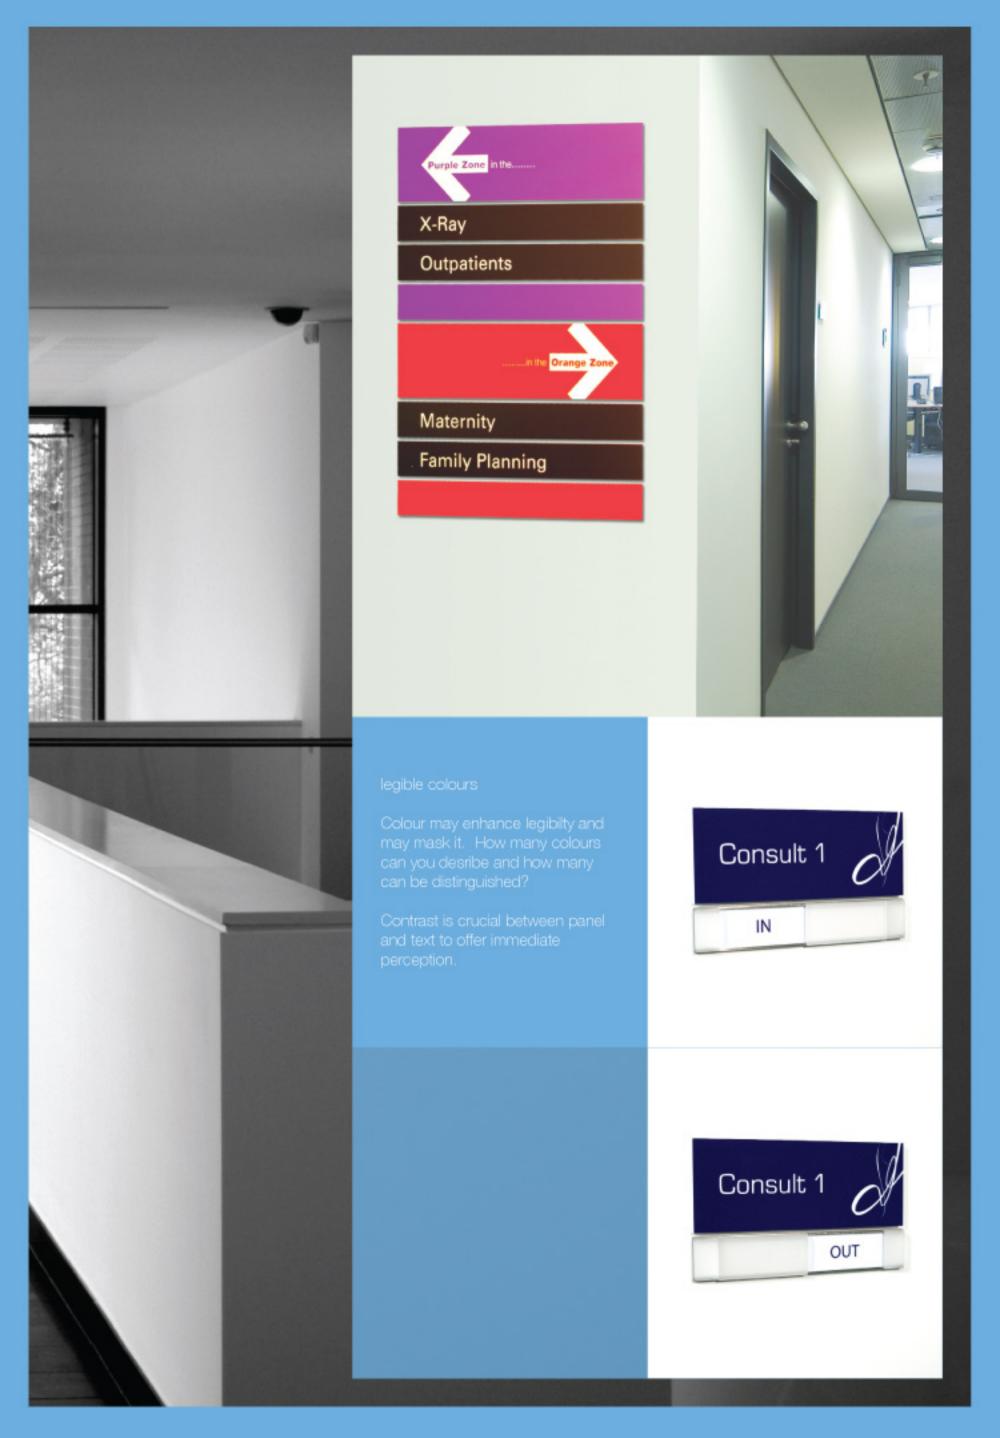

4

X-Ray

Outpatients

security resolution

ULTRAGRAVED text takes engraving to the next level.
Whether it's for a decorative motif, complex fonts or just more graphical detail our unique system offers more resolution, and at the same time highest level of resistance to tampering and damage.